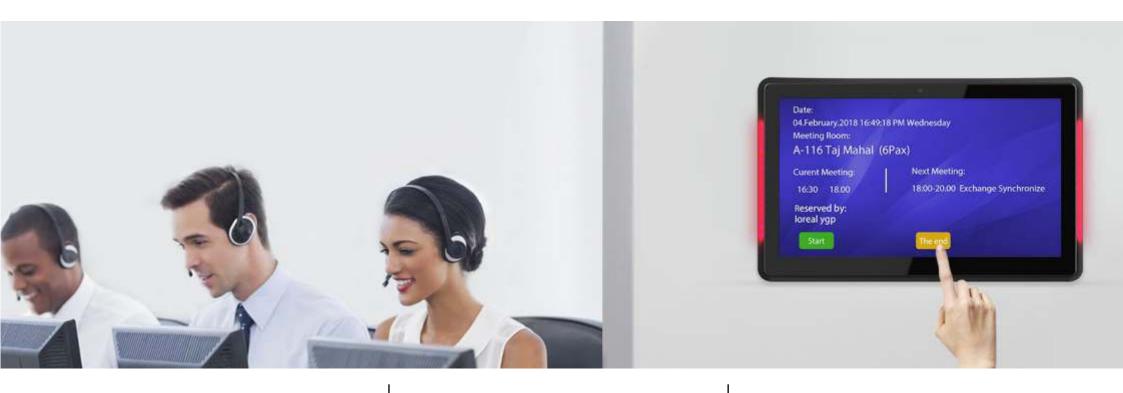

### **ROOM BOOKING**

#### I NEED SOME SPACE!

Our Meeting Room Diplays have a HD IPS panel with Capacitive Touch technology.

Boost up the quality of user experience through crisps clear graphic, wide viewing angle and 10-points Multi TouchScreen.

#### **MAIN FEATURES:**

- LED Bars at the sides of the screen indicate the Meeting Room is occupatied or open.
- Changing colors: RED / BLUE / GREEN
- AutoStart by plug in Power Adapter
- 10.1" LCD IPS panel 1280x800 pixels
- 10-points Capacitive Touchscreen
- Internal HD videoplayer 1080P
- Rooted Android 5.1 / RK3288
- Internet access by Wi-Fi (opt. LAN / 3G)
- Black-White Housing or Black-Black Housing
- Power Adapter or PoE for powering the screen

10.1" / 13.3" / 15.6"

**AUTO START & PLAY** 

Meeting Room Screen for reservation occupation status + Digital Signage features (logos/ videos on screen), indicated on screen and Led Bar coloring.

Book reservation online via Google Calendar and Outlook system.