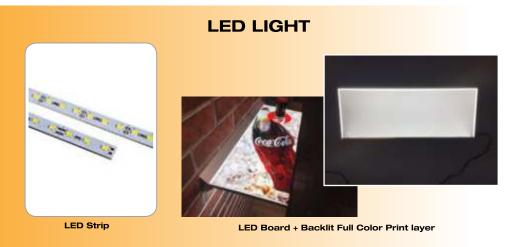

#### **Optional Triggers:**

Motion Sensor
Pushbuttons
LED Light Strips
Lift & Learn (f.i. RFID sensors)
and more...see next page

### Light Panel with Full Color Backlit Print

Can produced on customized size base.

**LED Strips** (customized sizes and colors) LED Strips connected to LCD MediaScreen. Light up features via f.i. activation button.

#### ADD ON:

Power Board for 5V/12V/18V Output Power Board with multiple USB Portals 5V out Connections for LED Lighting