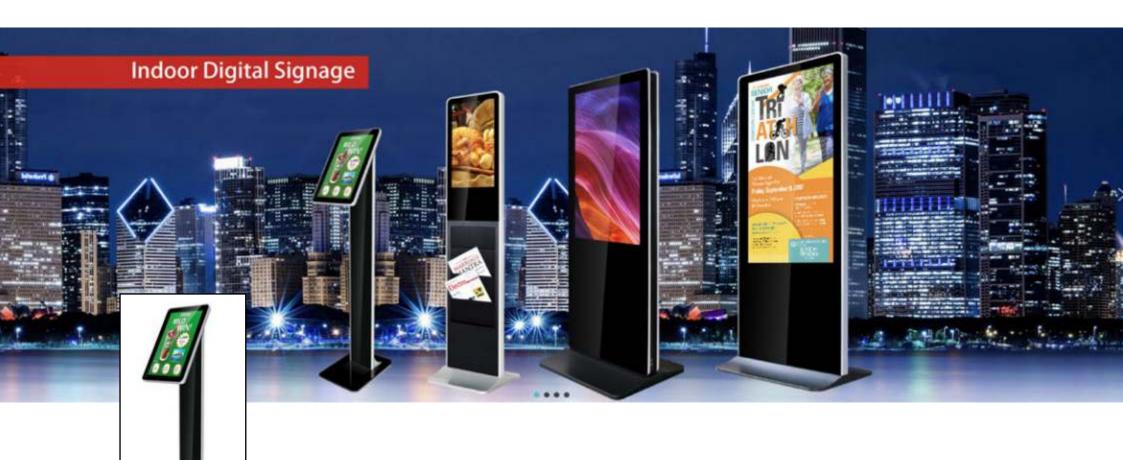

### **KIOSK TOTEM**

### INFO ON THE GO

Use Kiosks for events - finding information - wayfinding - ordering products, it is all possible.

## **KIOSK TOTEM**

### Customized sizes / shapes / features are possible on request!

#### Info Kiosk - Totem

Capacitive touchscreen

All kinds of style models available (f.i. iPhone style)
Tempered glass
Monitor only or with internal Android/Windows and Wi-Fi
High Brightness
Optional:

24 32 43 55 65 or on request