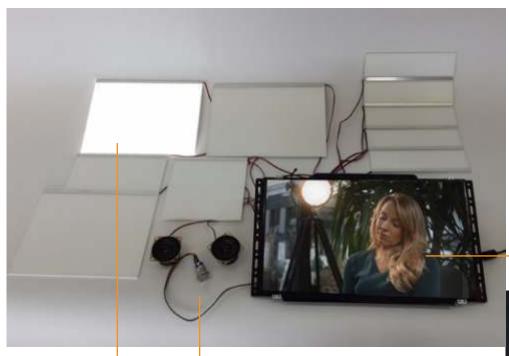

## **LED Board**

Pre-defined LED Lights will pop up during the video

### Our hardware integrated in clients Alexa & Domotics Display

Software customized for this project:

- Run video in loop or press the button to start video
- During video certain LED Boards will light up to highlight the product on the display.
- The Speakers will tell the story as a voice-over.

15,6inch MediaScreen integrated

PushButton to begin the video from the start