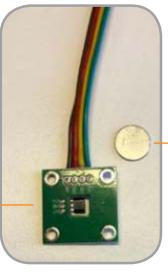

RFID / NFC / Light Sensors and Micro & Magnet Switches

Easy plug-in the sensor into the screen at the backside of the Board

**RFID Sensor detection for:** 

- Lift and Play video

or

- Place and Play video

### AND THE LEARNING SENSORS ARE...

RFID / NFC sensor

Built-in RFID Sensor Board. Lift or scan a RFID Tag and the corresponding video will play. This Board can be attached under 4mm plastic or glass!

**Light Sensor** 

When light is detected, the corresponding video will play.

**Micro Switch Sensor** 

When the trigger is released the corresponding product video will play.

Magnet Switch Sensor

Stick a magnet - under the product