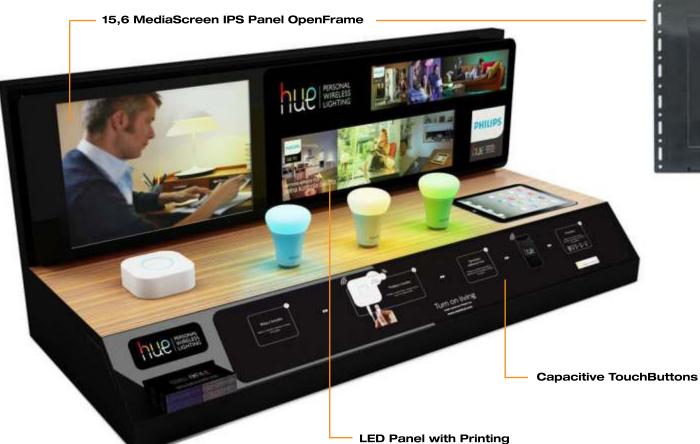

#### Triggers to add to our MediaScreens and AudioBoards:

Play|Pause|Forward or Volume Triggers:

- Metal or Plastic PushButtons
  - add LED Lighting & color
    - add Symbol
    - choose your color button
- Capacitive Touch Buttons
- Press and Turn Buttons (Play&Volume)
- Membrane Press Pad
- Motion Detection Sensor
- NFC & RFID readers RFID Tags
- Light Sensor
- Touchscreen
- Barcode Reader / QR-code Scanner

### EXTERNAL TRIGGERS & SENSORS & LED LIGHT

**Multi Colors** 

Extend an Android screen or player with external triggers for a higher customer experience. Also possible for Linux, Windows and Brightsign players. Nexmosphere Elements & Controllers.

Sensor&Security

**Distance Sensor** 

LED Light Strip

Pick-up Detection Sensor

Metal Pushbutton

Motion Sensor

**Selection Button** 

Security sensor