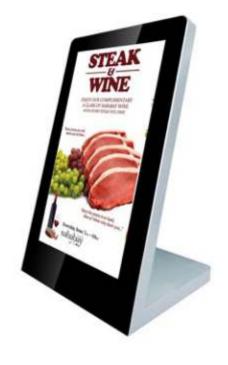

### **KIOSK TOTEM**

### INFO ON THE GO

Use Kiosks for events - finding information - wayfinding - ordering products, it is all possible.

## **KIOSK TOTEM**

### Customized sizes / shapes / features are possible on request!

#### Info Kiosk - Totem

Capacitive touchscreen

All kinds of style models available (f.i. iPhone style)
Tempered glass
Monitor only or with internal Android/Windows and Wi-Fi
High Brightness
Optional:

24 32 43 55 65 or on request