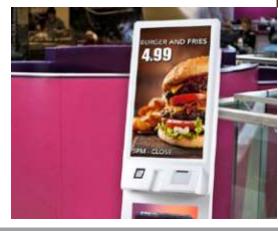

### **KIOSK TOTEM**

### INFO ON THE GO

Use Kiosks for events - finding information - wayfinding - ordering products, it is all possible.

## **KIOSK TOTEM**

### Customized sizes / shapes / features are possible on request!

#### Info Kiosk - Totem

Capacitive touchscreen

All kinds of style models available (f.i. iPhone style)
Tempered glass
Monitor only or with internal Android/Windows and Wi-Fi
High Brightness
Optional:

24 32 43 55 65 or on request