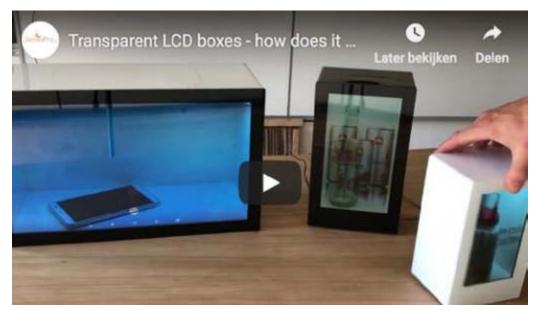

### TRANSPARENT LCD

### HOW IT WORKS

Place your product in the box and at the frontside will play a video about this product.

You can watch a demonstration video on our website how these transparent boxes work.

### PRODUCT AS A LEADING ROLE

A video will play in front the product. This will give an extra boost to highlight its benifits and features at a very new level.

Optional with Touchscreen, customers can interact with the leading role!