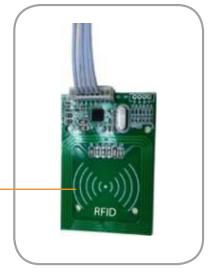

### AND THE LEARNING SENSORS ARE...

RFID / NFC sensor

Built-in RFID Sensor Board. Lift or scan a RFID Tag and the corresponding video will play. This Board can be attached under 4mm plastic or glass!

**Light Sensor** 