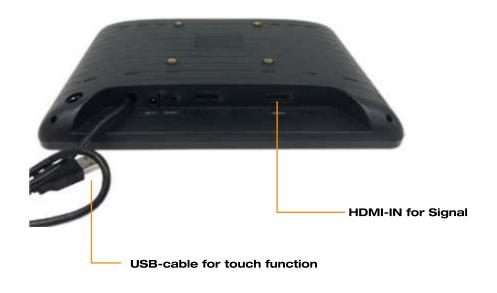

#### **Capacitive Touch Monitor - HDMI**

- Solid Professional Housing / or built-in frame
- Capacitive Touch glass panel
- HDMI IN portal (optional VGA-DVI)
- USB Portal for touch function
- AutoStart by plug in power-adapter
- Viewing angles 85/85/85/85 (H/V)
- Internal Speakers (optional)
- 3.5mm Jack output (optional)

7" / 8" / 10.1" / 11.6" / 13.3" 15.6" / 18.5" 21.5" / 24" / 27" / 32"

This MediaScreen has a Capacitive Touch-screen with high resolution panel.

Add an external player and connect it with a HDMI cable. For the touch function you need to connect the USB Cable into your external player to activate the Touchscreen.

It works AutoStart; plug in the power and the monitor will start by itself. There is also an ON-OFF switch you can use.