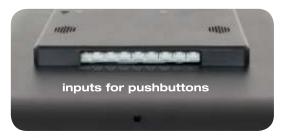

#### **Optional Triggers:**

Motion Sensor
Pushbuttons
LED Light Strips
Lift & Learn (f.i. RFID sensors)
and more...see next page

#### Triggers to add to our MediaScreens and AudioBoards:

Play|Pause|Forward or Volume Triggers:

- Metal or Plastic PushButtons
  - add LED Lighting & color
    - add Symbol
    - choose your color button
- Capacitive Touch Buttons
- Press and Turn Buttons (Play&Volume)
- Membrane Press Pad
- Motion Detection Sensor
- NFC & RFID readers RFID Tags
- Light Sensor
- Touchscreen
- Barcode Reader / QR-code Scanner