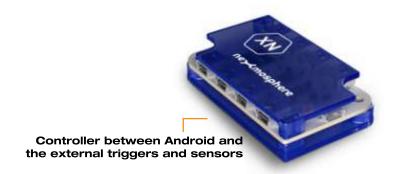

### EXTERNAL TRIGGERS & SENSORS & LED LIGHT

**Multi Colors** 

Extend an Android screen or player with external triggers for a higher customer experience. Also possible for Linux, Windows and Brightsign players. Nexmosphere Elements & Controllers.

Sensor&Security

**Distance Sensor** 

LED Light Strip

Pick-up Detection Sensor

Metal Pushbutton

Motion Sensor

**Selection Button** 

Security sensor