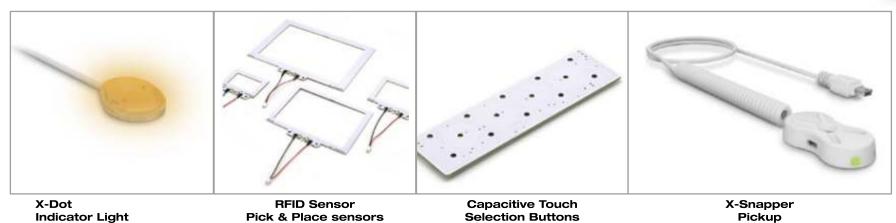

#### **SENSORS**

**Motion Sensor** 

RFID / NFC

Light Sensor

#### Triggers to add to our MediaScreens and AudioBoards:

Play|Pause|Forward or Volume Triggers:

- Metal or Plastic PushButtons
  - add LED Lighting & color
    - add Symbol
    - choose your color button
- Capacitive Touch Buttons
- Press and Turn Buttons (Play&Volume)
- Membrane Press Pad
- Motion Detection Sensor
- NFC & RFID readers RFID Tags
- Light Sensor
- Touchscreen
- Barcode Reader / QR-code Scanner

RFID / NFC / Light Sensors and Micro & Magnet Switches

Easy plug-in the sensor into the screen at the backside of the Board

**RFID Sensor detection for:** 

- Lift and Play video

or

- Place and Play video

### AND THE LEARNING SENSORS ARE...

RFID / NFC sensor

Built-in RFID Sensor Board. Lift or scan a RFID Tag and the corresponding video will play. This Board can be attached under 4mm plastic or glass!

**Light Sensor** 

When light is detected, the corresponding video will play.

**Micro Switch Sensor** 

When the trigger is released the corresponding product video will play.

Magnet Switch Sensor

Stick a magnet - under the product