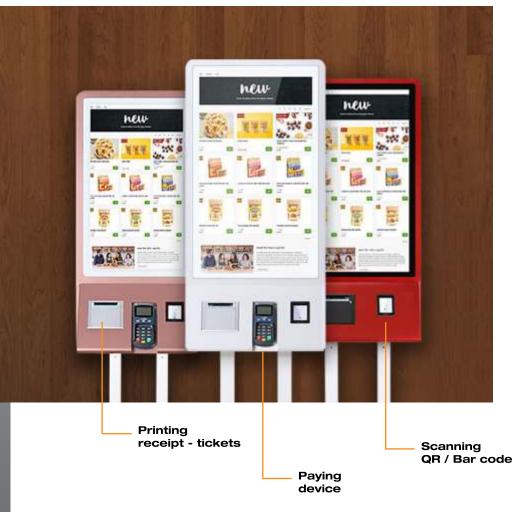

### **SELF SERVICE**

Touch for product information

Order online

ORDER

PAY

PRINT

Wayfinding

Self-Service Kiosks

## SELF SERVICE

## THE MOST STABLE ANDROID INTELLIGENT SYSTEM

Android intelligent system for development, interation of various applications, rapid response to market demand.