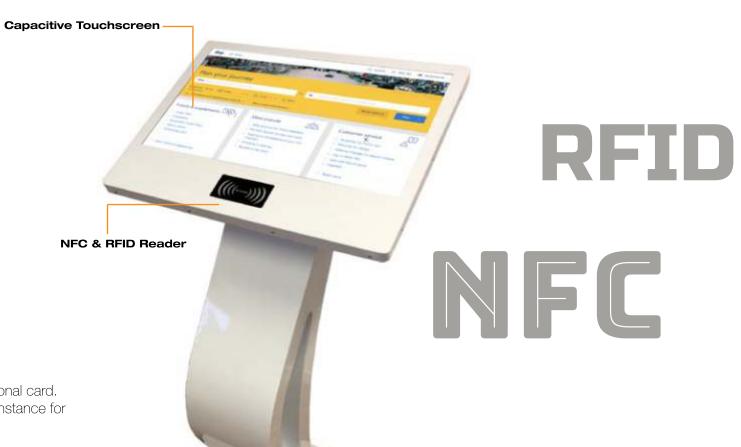

### **ROOM BOOKING**

#### I NEED SOME SPACE!

Our Meeting Room Diplays have a HD IPS panel with Capacitive Touch technology.

Boost up the quality of user experience through crisps clear graphic, wide viewing angle and 10-points Multi TouchScreen.

#### **MAIN FEATURES:**

- LED Bars at the sides of the screen indicate the Meeting Room is occupatied or open.
- Changing colors: RED / BLUE / GREEN
- AutoStart by plug in Power Adapter
- 10.1" LCD IPS panel 1280x800 pixels
- 10-points Capacitive Touchscreen
- Internal HD videoplayer 1080P
- Rooted Android 5.1 / RK3288
- Internet access by Wi-Fi (opt. LAN / 3G)
- Black-White Housing or Black-Black Housing
- Power Adapter or PoE for powering the screen

10.1" / 13.3" / 15.6"

**AUTO START & PLAY** 

Meeting Room Screen for reservation occupation status + Digital Signage features (logos/ videos on screen), indicated on screen and Led Bar coloring.

Book reservation online via Google Calendar and Outlook system.