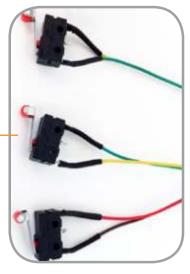

#### Triggers to add to our MediaScreens and AudioBoards:

Play|Pause|Forward or Volume Triggers:

- Metal or Plastic PushButtons
  - add LED Lighting & color
    - add Symbol
    - choose your color button
- Capacitive Touch Buttons
- Press and Turn Buttons (Play&Volume)
- Membrane Press Pad
- Motion Detection Sensor
- NFC & RFID readers RFID Tags
- Light Sensor
- Touchscreen
- Barcode Reader / QR-code Scanner

Sensor&Security

**Distance Sensor** 

LED Light Strip

Pick-up Detection Sensor

Metal Pushbutton

Motion Sensor

**Selection Button** 

Security sensor