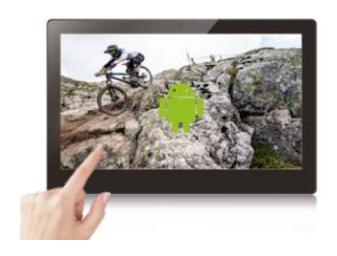

### **ANDROID DISPLAYS**

### ANDROID TOUCHSCREENS

Online self-service and getting the latest information is common nowadays.

These screens create up-selling and give opportunities to convince the client, instore & online!

### ANDROID DISPLAYS

#### TOUCH & NON TOUCH SCREENS

#### Features:

- Android OS 4.4/5.1/6.1/7.1 Rooted
- Capacitive Touchscreen or Non-Touchscreen
- Chip: RK3128/3188/3288/3399
- Automatic: Start Play Full Screen mode
- High Resolution and IPS panel models
- Professional Housing with Internal Speakers
- USB Portal, SD or TF Cardreader
- Wi-Fi / LAN-RJ45, optional (internal) 3G/4G SimCard
- VESA hangup / Backstand support
- Power over Ethernet (PoE) (not for all models)