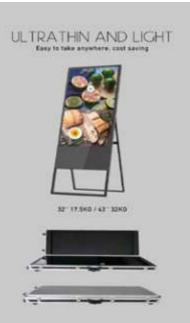

### Customized sizes / shapes / features are possible on request!

#### Info Kiosk - Totem

Capacitive touchscreen

All kinds of style models available (f.i. iPhone style)
Tempered glass
Monitor only or with internal Android/Windows and Wi-Fi
High Brightness
Optional:

24 32 43 55 65 or on request