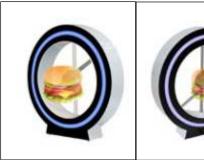

## **SQUARE LCD**

LIFE & ART

Stylish Display, with a thin bezel. Create your own videowall!

These Square Displays have optional internal
Android with Wi-Fi and LAN, to share your content
wherever you are...

# SOCIAL WALL

VIDEO WALL

## **SQUARE LCD**