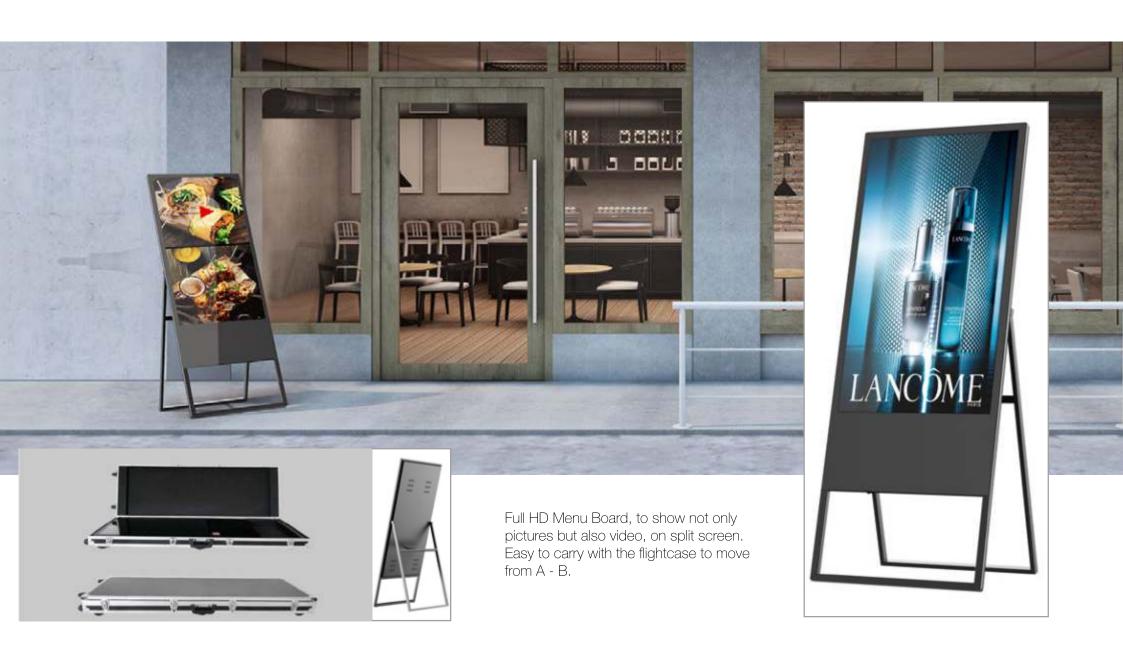

# A-BOARD (portable)

TEMPERED GLASS anti-scratch, anti-impact

DIGITAL SIGNAGE

# A-BOARD (portable)