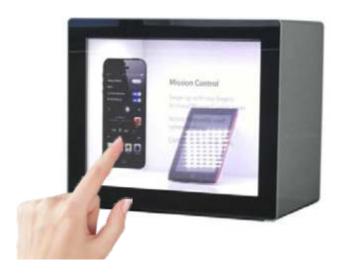

### TRANSPARENT LCD

### HOW IT WORKS

Place your product in the box and at the frontside will play a video about this product.

You can watch a demonstration video on our website how these transparent boxes work.

### PRODUCT AS A LEADING ROLE

A video will play in front the product. This will give an extra boost to highlight its benifits and features at a very new level.

Optional with Touchscreen, customers can interact with the leading role!

7 / 11.6 / 15.6 / 18.5 / 21.5 32 and bigger

AUTO START & PLAY

HDMI IN or Android OS or Internal VideoPlayer

BUILT-IN SPEAKER