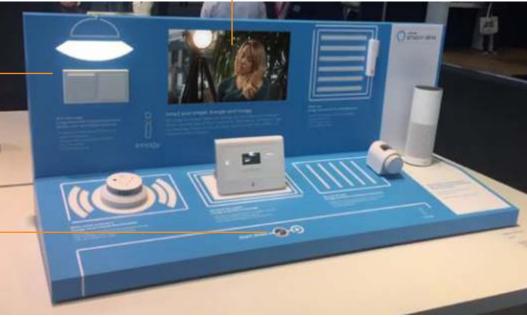

## **LED Board**

Pre-defined LED Lights will pop up during the video

### Our hardware integrated in clients Alexa & Domotics Display

Software customized for this project:

- Run video in loop or press the button to start video
- During video certain LED Boards will light up to highlight the product on the display.
- The Speakers will tell the story as a voice-over.

15,6inch MediaScreen integrated

PushButton to begin the video from the start