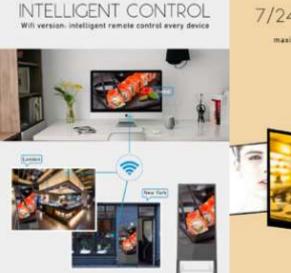

### ANDROID TOUCHSCREENS

Online self-service and getting the latest information is common nowadays.

These screens create up-selling and give opportunities to convince the client, instore & online!

#### Features:

- Android OS 4.4/5.1/6.1/7.1 Rooted
- Capacitive Touchscreen or Non-Touchscreen
- Chip: RK3128/3188/3288/3399
- Automatic: Start Play Full Screen mode
- High Resolution and IPS panel models
- Professional Housing with Internal Speakers
- USB Portal, SD or TF Cardreader
- Wi-Fi / LAN-RJ45, optional (internal) 3G/4G SimCard
- VESA hangup / Backstand support
- Power over Ethernet (PoE) (not for all models)

#### Optional:

Installation of your customized Android Software Installation of your (customized) Apps Installation of an Online CMS system