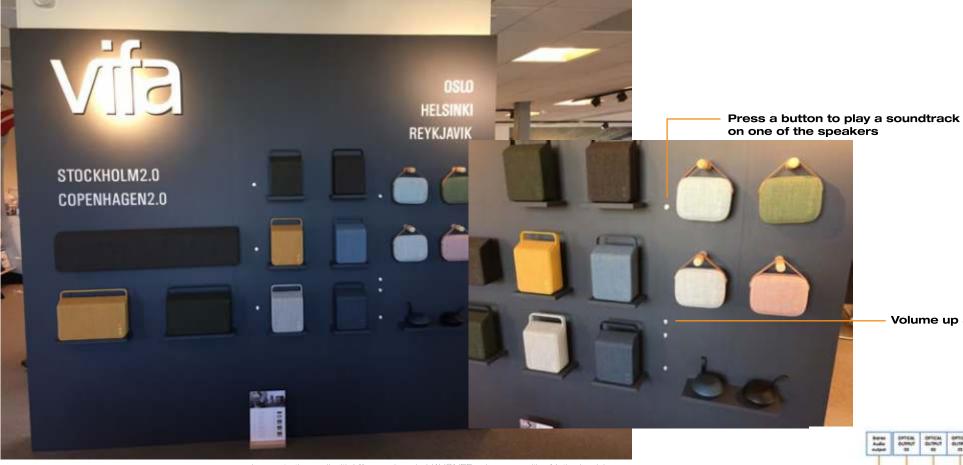

### COMPARE INSTORE

Buy the one which will suit you the most!

This AudioBoard has multi in- and outputs. You can connect multi headphones and/or multi speakers.

Press a button and a sound track will play on one or more headpones and or speakers. Add also LED Lights, input for mobile phone.

We develop the Software functions upon your needs!

Volume up and down

# **AUDIO BOARDS**

#### Play HQ sound files; WAV/FLAC/MP3

Connect up to **6x** Audio Devices by:

- Audio Jacks 3.5mm Outputs
- Digitial Outputs (SPDIF)
- Coax Outputs

Automatic: Start - Play

Add External Buttons to select audio track & volume