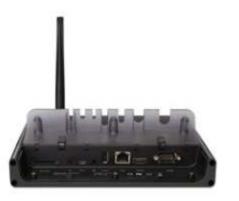

#### **MAIN FEATURES:**

- AutoStart by plug in Power Adapter
- Rooted Android 7.1 / RK 3399
- Internet access by Wi-Fi / LAN (opt. 3G by USB Dongle)
- RS232 serial port for external devices connection
- 3.5mm Jack output
- Remote Control
- Power Adapter with 3 meter cable
- Wall mounting

### **HD and 4K Mediaplayer**

Connect by HDMI to LCD Screen Automatic: Start - Play USB Portal / SD or TF CardReader

Play content directly from USB or SD.

#### **4K Android Player**

OS version 4.4 / 5.1 / 7.1 / Rooted Connect by HDMI to LCD Screen

Chip: 3188/3288/3399 Automatic: Start - Play

USB portal / SD or TF CardReader Wi-Fi / LAN-RJ45, optional 3G

#### **Optional:**

Installation of customized Android Software Installation of customized Apps
Online CMS system
Extention of the Internal Memory
External Press Buttons
Power over Ethernet (PoE)
HDMI IN

NFC / Printer / BarcodeReader