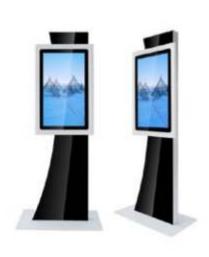

### **KIOSK TOTEM**

### INFO ON THE GO

Use Kiosks for events - finding information - wayfinding - ordering products, it is all possible.

## **KIOSK TOTEM**

### Customized sizes / shapes / features are possible on request!

#### Info Kiosk - Totem

Capacitive touchscreen

All kinds of style models available (f.i. iPhone style)
Tempered glass
Monitor only or with internal Android/Windows and Wi-Fi
High Brightness
Optional:

24 32 43 55 65 or on request