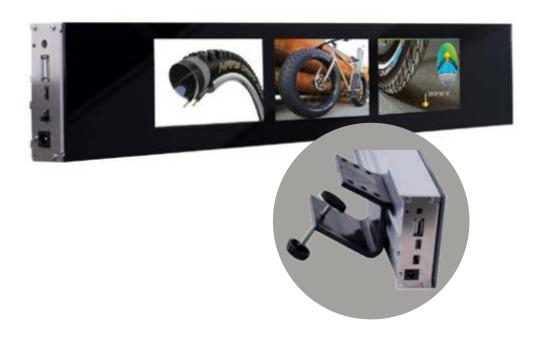

#### **Stretched Sizes:**

From small (8) to large (48)

### **STRETCHED**

#### HighLights:

Non-Glare panel makes messages easier to see portrait or landscape orientation for exibility

Reliable 24/7 Operation

High Brightness models also possible 800-1100nit

Online Digital Signage systems installation is possible on these Android Screens.