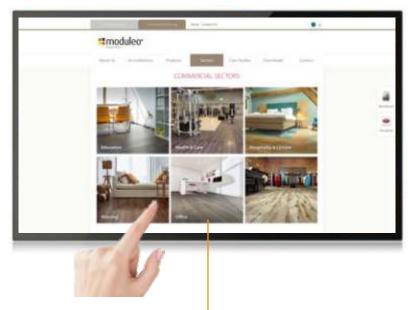

### ANDROID TOUCHSCREENS

Online self-service and getting the latest information is common nowadays.

These screens create up-selling and give opportunities to convince the client, instore & online!

#### 1. VIA WEB OR APP

Simply manage your screen network and touch points via WEB, tablet or smart phone