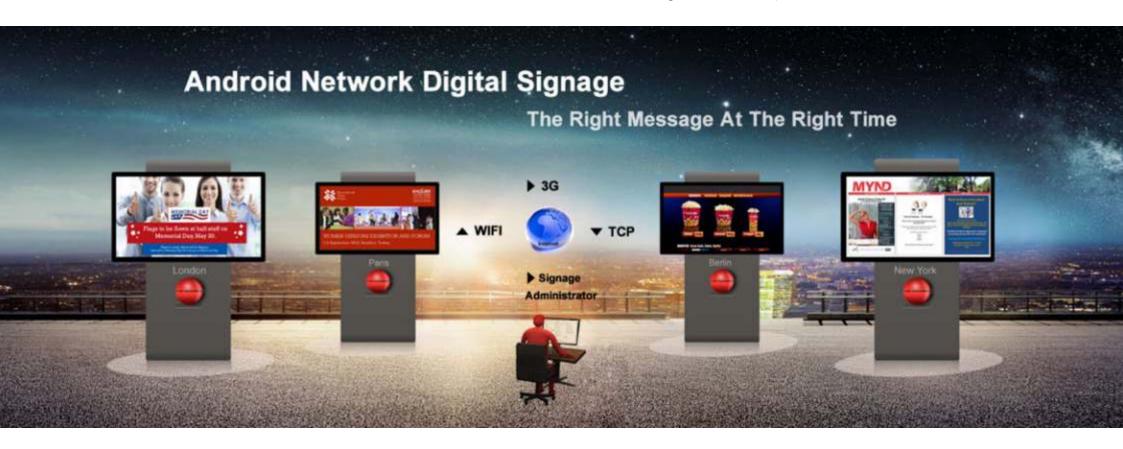

### SIGNAGE APPS

### How does it work?

#### 1. VIA WEB OR APP

Simply manage your screen network and touch points via WEB, tablet or smart phone

### 2. IN THE CLOUD OR LAN

Connect your screens on local or public cloud services via the STINO cloud or hosted at your premises

### 3. ANY SCREEN TYPE

Manage interactive kiosk or non-interactive large format displays, video walls, or small format displays