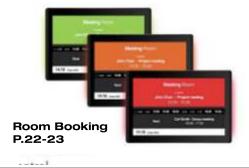

### **ROOM BOOKING**

#### I NEED SOME SPACE!

Our Meeting Room Diplays have a HD IPS panel with Capacitive Touch technology.

Boost up the quality of user experience through crisps clear graphic, wide viewing angle and 10-points Multi TouchScreen.

#### **MAIN FEATURES:**

- LED Bars at the sides of the screen indicate the Meeting Room is occupatied or open.
- Changing colors: RED / BLUE / GREEN
- AutoStart by plug in Power Adapter
- 10.1" LCD IPS panel 1280x800 pixels
- 10-points Capacitive Touchscreen
- Internal HD videoplayer 1080P
- Rooted Android 5.1 / RK3288
- Internet access by Wi-Fi (opt. LAN / 3G)
- Black-White Housing or Black-Black Housing
- Power Adapter or PoE for powering the screen