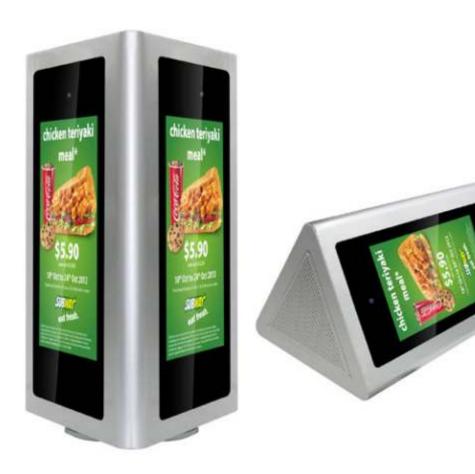

### **SPECIALS**

3D HOLOGRAM FAN Wi-Fi - APP Controll

15,6inch 3-Sided Triangle LCD INFO Including:
Capacitive Touch
Android OS
Wi-Fi LAN network connection

# **SPECIALS**

THE SIGN POST

### 4x Stretched LCD Screens including:

- Android OS
- Wi-Fi LAN
- Can play online content
- Video / pictures / etc.

RS-151AIO-T-INFOSTAND 15.6 Iphone Design Freestanding Digital Signage Display

RS-215AIO-T-INFOSTAND-2SIDE 21.5 Android Double Screens