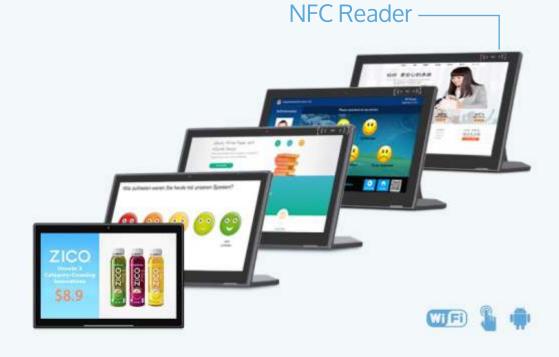

#### **SENSORS**

**Motion Sensor** 

RFID / NFC

Light Sensor

RFID / NFC / Light Sensors and Micro & Magnet Switches

Easy plug-in the sensor into the screen at the backside of the Board

**RFID Sensor detection for:** 

- Lift and Play video

or

- Place and Play video

### AND THE LEARNING SENSORS ARE...

RFID / NFC sensor

Built-in RFID Sensor Board. Lift or scan a RFID Tag and the corresponding video will play. This Board can be attached under 4mm plastic or glass!

**Light Sensor** 