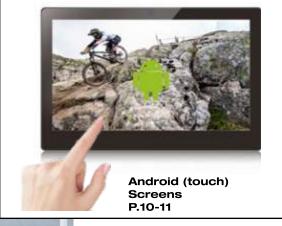

### **ANDROID DISPLAYS**

### ANDROID TOUCHSCREENS

Online self-service and getting the latest information is common nowadays.

These screens create up-selling and give opportunities to convince the client, instore & online!

### ANDROID DISPLAYS

#### TOUCH & NON TOUCH SCREENS

#### Features:

- Android OS 4.4/5.1/6.1/7.1 Rooted
- Capacitive Touchscreen or Non-Touchscreen
- Chip: RK3128/3188/3288/3399
- Automatic: Start Play Full Screen mode
- High Resolution and IPS panel models
- Professional Housing with Internal Speakers
- USB Portal, SD or TF Cardreader
- Wi-Fi / LAN-RJ45, optional (internal) 3G/4G SimCard
- VESA hangup / Backstand support
- Power over Ethernet (PoE) (not for all models)