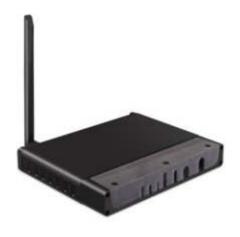

### **MEDIAPLAYERS**

### ON- or OFFLINE & MULTI FUNCTION

Play content on larger screens in HD or 4K resolution. Add Trigger Buttons for video activation; like PushButtons or a Motion Sensor to attain more product experience.

### **HD and 4K Mediaplayer**

Connect by HDMI to LCD Screen Automatic: Start - Play USB Portal / SD or TF CardReader

Play content directly from USB or SD.