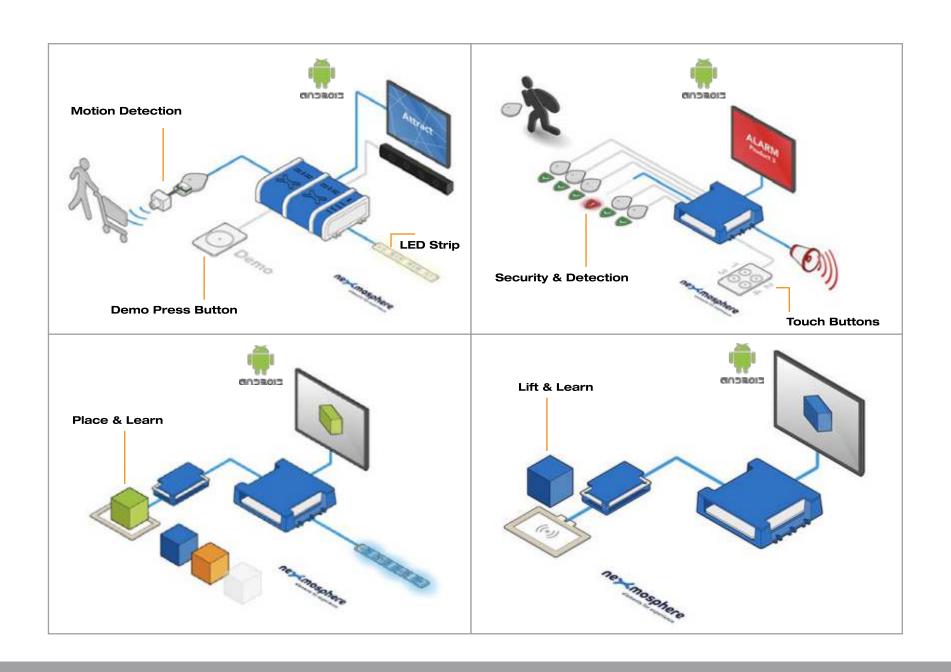

#### **Optional Triggers:**

Motion Sensor
Pushbuttons
LED Light Strips
Lift & Learn (f.i. RFID sensors)
and more...see next page

### PLUG-IN THE ADD ON

Connect all kind of electronic components into our LCDs with MultiFunctions Board. Push, Touch, Light-up, Sound-effect, Motion detection are some of these which can be added. No programming needed, just load the content and GO!

#### **SENSORS**

**Motion Sensor** 

RFID / NFC

Light Sensor

#### Triggers to add to our MediaScreens and AudioBoards:

Play|Pause|Forward or Volume Triggers:

- Metal or Plastic PushButtons
  - add LED Lighting & color
    - add Symbol
    - choose your color button
- Capacitive Touch Buttons
- Press and Turn Buttons (Play&Volume)
- Membrane Press Pad
- Motion Detection Sensor
- NFC & RFID readers RFID Tags
- Light Sensor
- Touchscreen
- Barcode Reader / QR-code Scanner

### LIFT AND LEARN

Be creative, let it be more attractive to get the customers into action!

Pickup the product and the corresponding video will play directly.

No programming needed, just load the content on the SD Card and play

RFID / NFC / Light Sensors and Micro & Magnet Switches

Easy plug-in the sensor into the screen at the backside of the Board

**RFID Sensor detection for:** 

- Lift and Play video

or

- Place and Play video

### AND THE LEARNING SENSORS ARE...

RFID / NFC sensor

Built-in RFID Sensor Board. Lift or scan a RFID Tag and the corresponding video will play. This Board can be attached under 4mm plastic or glass!

**Light Sensor** 

When light is detected, the corresponding video will play.

**Micro Switch Sensor** 

When the trigger is released the corresponding product video will play.

Magnet Switch Sensor

Stick a magnet - under the product

When the magnet is detected or released, the corresponding video will play.

### EXTERNAL TRIGGERS & SENSORS & LED LIGHT

**Multi Colors** 

Extend an Android screen or player with external triggers for a higher customer experience. Also possible for Linux, Windows and Brightsign players. Nexmosphere Elements & Controllers.

Sensor&Security

**Distance Sensor** 

LED Light Strip

Pick-up Detection Sensor

Metal Pushbutton

Motion Sensor

**Selection Button** 

Security sensor