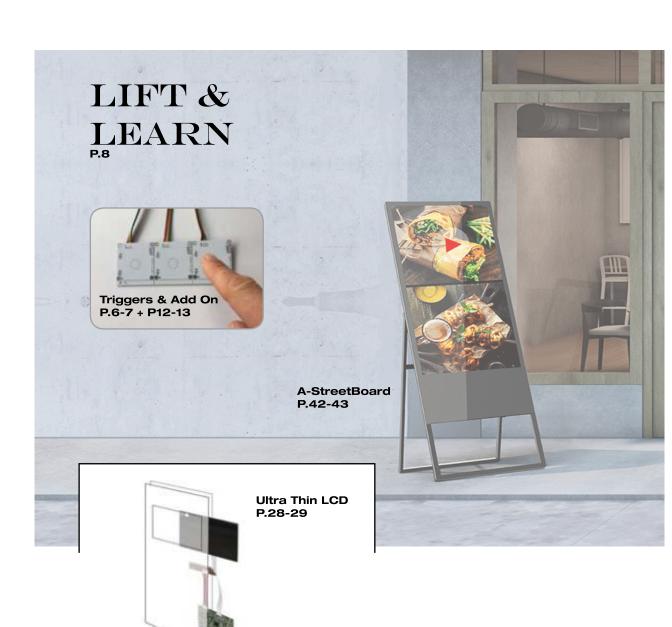

#### **Optional Triggers:**

Motion Sensor
Pushbuttons
LED Light Strips
Lift & Learn (f.i. RFID sensors)
and more...see next page

### LIFT AND LEARN

Be creative, let it be more attractive to get the customers into action!

Pickup the product and the corresponding video will play directly.

No programming needed, just load the content on the SD Card and play

RFID / NFC / Light Sensors and Micro & Magnet Switches

Easy plug-in the sensor into the screen at the backside of the Board

**RFID Sensor detection for:** 

- Lift and Play video

or

- Place and Play video