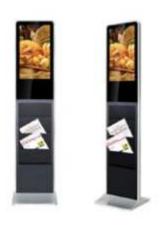

### **KIOSK TOTEM**

### INFO ON THE GO

Use Kiosks for events - finding information - wayfinding - ordering products, it is all possible.

## **KIOSK TOTEM**

### Customized sizes / shapes / features are possible on request!

#### Info Kiosk - Totem

Capacitive touchscreen

All kinds of style models available (f.i. iPhone style)
Tempered glass
Monitor only or with internal Android/Windows and Wi-Fi
High Brightness
Optional:

24 32 43 55 65 or on request