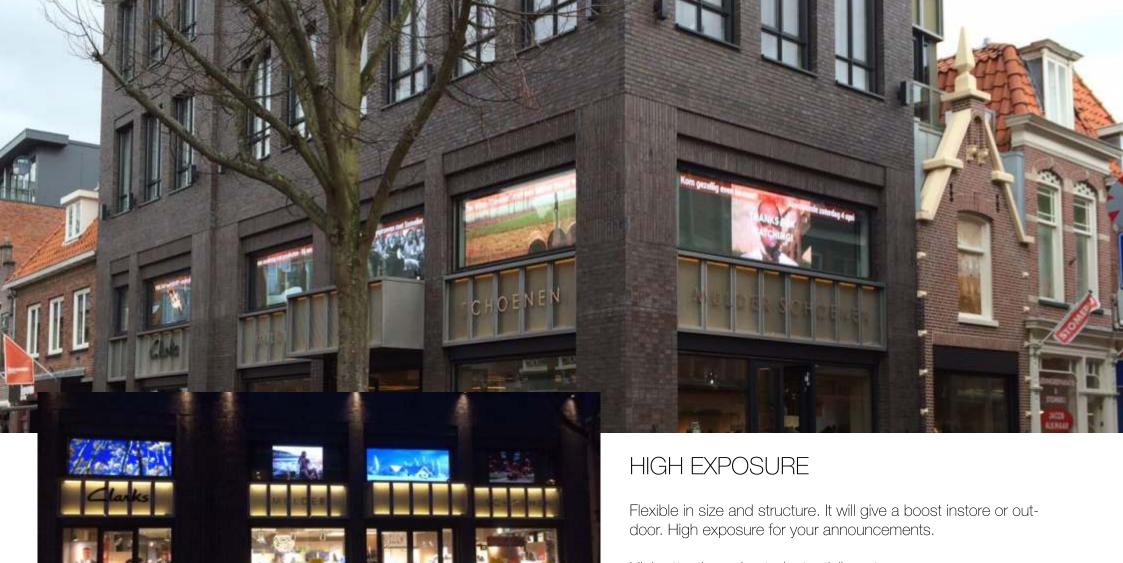

### LED WALL

### **Create setups like:**

VideoWall | Info News Wall | Billboard

Several kinds of LED types available for short distance or long distance view

High definition and stable quality Automatic Brightness adjustment

Light / Thin housings / Front access
Convenient Installation, with quick connectors

Comes with NovaStar Software content player