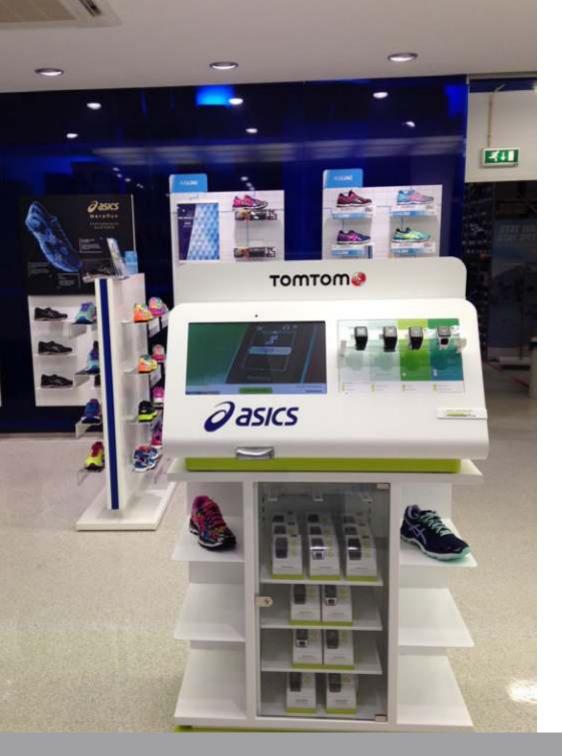

### STORYTELLING BY VIDEO

MediaScreens showing product videos to support the consumer in their decision making process.

Add additional features for more product attention and product experience.

Do you need a custom-made solution? We produce our screens and additional features upon your needs, tailor-made!

Easy Plug-in at backside for additional features. Create more interactivity by adding; activation buttons, lift & learn sensors, popup led light, touchscreen, etcetera

#### **Optional Triggers:**

Motion Sensor
Pushbuttons
LED Light Strips
Lift & Learn (f.i. RFID sensors)
and more...see next page

### PLUG-IN THE ADD ON

Connect all kind of electronic components into our LCDs with MultiFunctions Board. Push, Touch, Light-up, Sound-effect, Motion detection are some of these which can be added. No programming needed, just load the content and GO!

### LIFT AND LEARN

Be creative, let it be more attractive to get the customers into action!

Pickup the product and the corresponding video will play directly.

No programming needed, just load the content on the SD Card and play