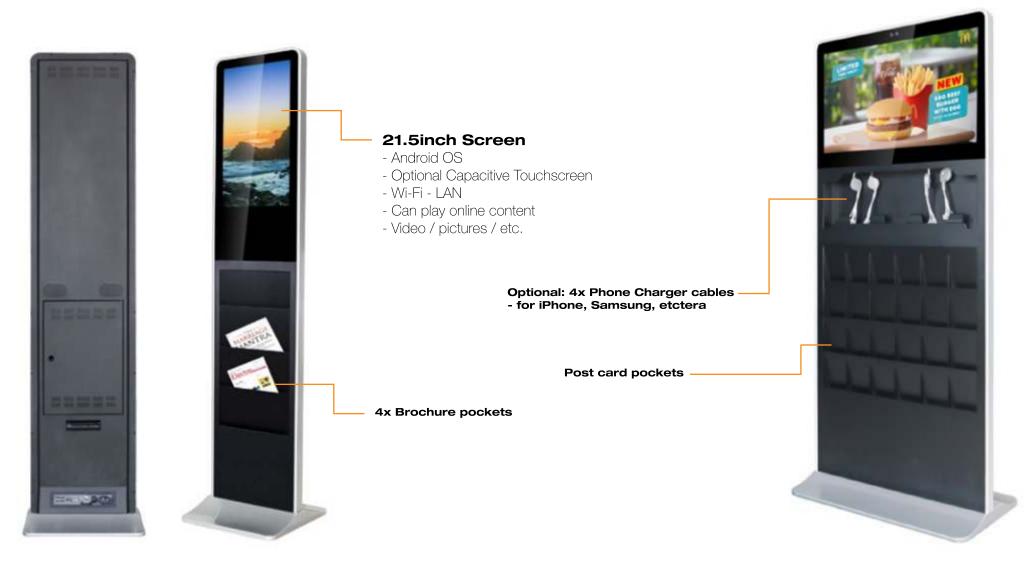

### 4x Stretched LCD Screens including:

- Android OS
- Wi-Fi LAN
- Can play online content
- Video / pictures / etc.

RS-151AIO-T-INFOSTAND 15.6 Iphone Design Freestanding Digital Signage Display

RS-215AIO-T-INFOSTAND-2SIDE 21.5 Android Double Screens

## POCKETS & CHARGING

READ & CHARGE WHILE WAITING OR ON THE GO...