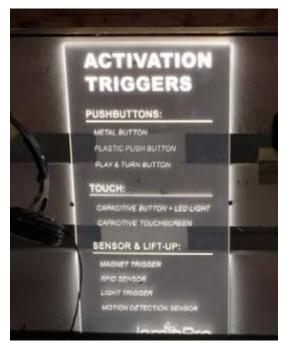

#### **Optional Triggers:**

Motion Sensor
Pushbuttons
LED Light Strips
Lift & Learn (f.i. RFID sensors)
and more...see next page

#### **SENSORS**

**Motion Sensor** 

RFID / NFC

Light Sensor

#### Triggers to add to our MediaScreens and AudioBoards:

Play|Pause|Forward or Volume Triggers:

- Metal or Plastic PushButtons
  - add LED Lighting & color
    - add Symbol
    - choose your color button
- Capacitive Touch Buttons
- Press and Turn Buttons (Play&Volume)
- Membrane Press Pad
- Motion Detection Sensor
- NFC & RFID readers RFID Tags
- Light Sensor
- Touchscreen
- Barcode Reader / QR-code Scanner