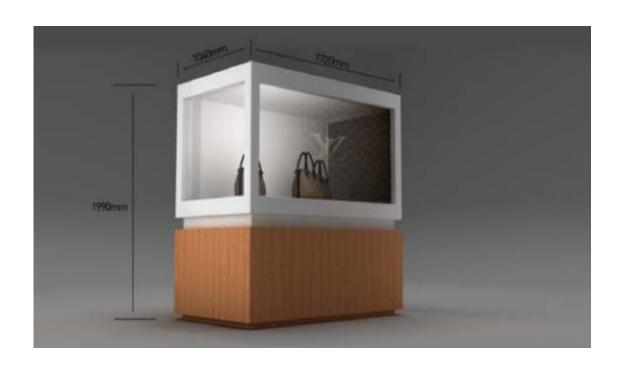

### TRANSPARENT LCD

### HOW IT WORKS

Place your product in the box and at the frontside will play a video about this product.

You can watch a demonstration video on our website how these transparent boxes work.

### PRODUCT AS A LEADING ROLE

A video will play in front the product. This will give an extra boost to highlight its benifits and features at a very new level.

Optional with Touchscreen, customers can interact with the leading role!