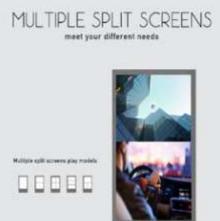

LCD TOUCH SENSORS LIGHTING

KIOSK TOTEM DIGITAL SIGNAGE ANDROID TOUCH DISPLAYS

## **Assortment Impression:**

Kiosk Totem models P.30 & 58-62

OpenFrame Housing P.4

Special Shapes P.36-37

Stretched LCD P. 14-15