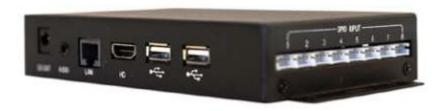

#### **MAIN FEATURES:**

- AutoStart by plug in Power Adapter
- Rooted Android 7.1 / RK 3399
- Internet access by Wi-Fi / LAN (opt. 3G by USB Dongle)
- RS232 serial port for external devices connection
- 3.5mm Jack output
- Remote Control
- Power Adapter with 3 meter cable
- Wall mounting

### **HD and 4K Mediaplayer**

Connect by HDMI to LCD Screen Automatic: Start - Play USB Portal / SD or TF CardReader

Play content directly from USB or SD.

#### **4K Android Player**

OS version 4.4 / 5.1 / 7.1 / Rooted Connect by HDMI to LCD Screen

Chip: 3188/3288/3399 Automatic: Start - Play

USB portal / SD or TF CardReader Wi-Fi / LAN-RJ45, optional 3G

#### **Optional:**

Installation of customized Android Software Installation of customized Apps
Online CMS system
Extention of the Internal Memory
External Press Buttons
Power over Ethernet (PoE)
HDMI IN

NFC / Printer / BarcodeReader