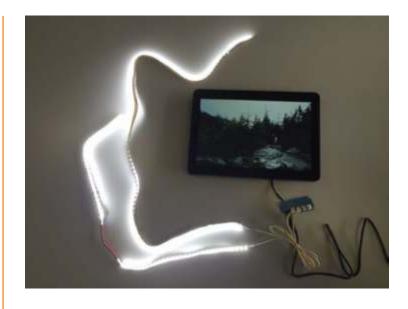

#### **Optional Triggers:**

Motion Sensor
Pushbuttons
LED Light Strips
Lift & Learn (f.i. RFID sensors)
and more...see next page

### EXTERNAL TRIGGERS & SENSORS & LED LIGHT

**Multi Colors** 

Extend an Android screen or player with external triggers for a higher customer experience. Also possible for Linux, Windows and Brightsign players. Nexmosphere Elements & Controllers.

Sensor&Security

**Distance Sensor** 

LED Light Strip

Pick-up Detection Sensor

Metal Pushbutton

Motion Sensor

**Selection Button** 

Security sensor