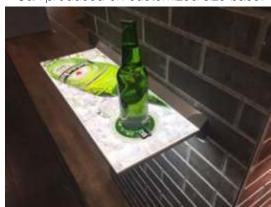

### MAGNET ATTRACTOR

Playing video creates more attention than static printing. Communicate on eye level. Stimulate impulse purchases by showing your product video on eyelevel.

Results in a more quick desicion to buy.

3x 4.3" 4x 4.3"

6x 4.3"

Play video:

- like a small video wall or
- an indivdual video on each screen
- Internal Memory, plug in USB to copy your content
- Universal Shelf Bracket for hangup at a shelf
- Powered by 12v Power Adapter