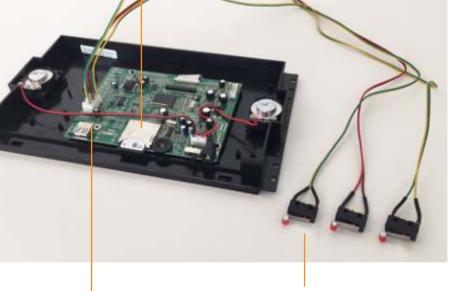

### PLUG-IN THE ADD ON

Connect all kind of electronic components into our LCDs with MultiFunctions Board. Push, Touch, Light-up, Sound-effect, Motion detection are some of these which can be added. No programming needed, just load the content and GO!

#### **SENSORS**

**Motion Sensor** 

RFID / NFC

Light Sensor

#### Triggers to add to our MediaScreens and AudioBoards:

Play|Pause|Forward or Volume Triggers:

- Metal or Plastic PushButtons
  - add LED Lighting & color
    - add Symbol
    - choose your color button
- Capacitive Touch Buttons
- Press and Turn Buttons (Play&Volume)
- Membrane Press Pad
- Motion Detection Sensor
- NFC & RFID readers RFID Tags
- Light Sensor
- Touchscreen
- Barcode Reader / QR-code Scanner

RFID / NFC / Light Sensors and Micro & Magnet Switches

Easy plug-in the sensor into the screen at the backside of the Board

**RFID Sensor detection for:** 

- Lift and Play video

or

- Place and Play video