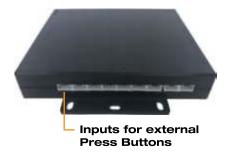

## HIGH RESOLUTION VIDEO & MONITOR SCREENS

**Closed Housing** 

OpenFrame housing

Optional: External PushButtons for selecting video & volume

#### **Optional Triggers:**

Motion Sensor
Pushbuttons
LED Light Strips
Lift & Learn (f.i. RFID sensors)
and more...see next page

#### Triggers to add to our MediaScreens and AudioBoards:

Play|Pause|Forward or Volume Triggers:

- Metal or Plastic PushButtons
  - add LED Lighting & color
    - add Symbol
    - choose your color button
- Capacitive Touch Buttons
- Press and Turn Buttons (Play&Volume)
- Membrane Press Pad
- Motion Detection Sensor
- NFC & RFID readers RFID Tags
- Light Sensor
- Touchscreen
- Barcode Reader / QR-code Scanner