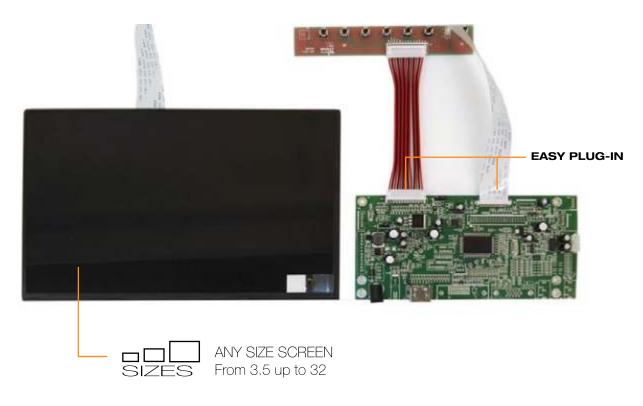

Easy Plug-in at backside for additional features. Create more interactivity by adding; activation buttons, lift & learn sensors, popup led light, touchscreen, etcetera

### PLUG-IN THE ADD ON

Connect all kind of electronic components into our LCDs with MultiFunctions Board. Push, Touch, Light-up, Sound-effect, Motion detection are some of these which can be added. No programming needed, just load the content and GO!

# Your required Software

7" / 8" / 10.1" / 11.6" / 12" / 13.3" 14" / 15.6" / 17.3" / 18.5" / 21.5" 24" / 27" / 32" / 43" / 55"

**AUTO START & PLAY** 

HDMI OUT FOR EXTRA MONITOR FUNCTION

**BUILT-IN SPEAKER** 

VESA hangup / Backstand support

Timer Function

7/8/10.1/11.6/12/13.3 14/15.6/17.3/18.5/21.5 24/27/32/43/55

AUTO PLAY - START - LOOP

HDMI IN MONITOR FUNCTION

BUILT-IN SPEAKER