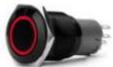

#### Triggers to add to our MediaScreens and AudioBoards:

Play|Pause|Forward or Volume Triggers:

- Metal or Plastic PushButtons
  - add LED Lighting & color
    - add Symbol
    - choose your color button
- Capacitive Touch Buttons
- Press and Turn Buttons (Play&Volume)
- Membrane Press Pad
- Motion Detection Sensor
- NFC & RFID readers RFID Tags
- Light Sensor
- Touchscreen
- Barcode Reader / QR-code Scanner