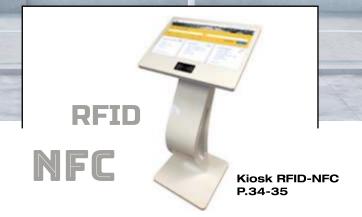

### **KIOSK OPTIONS**

### SCAN YOUR CARD

Find your information by scanning your personal card. Just to login or charge for more credits, for instance for public travel cards.

## **KIOSK OPTIONS**

### DOUBLE SIDED LCD SCREEN

Access by FingerPrint Acces by Card Tagging NumLock Pad Thermal Printer