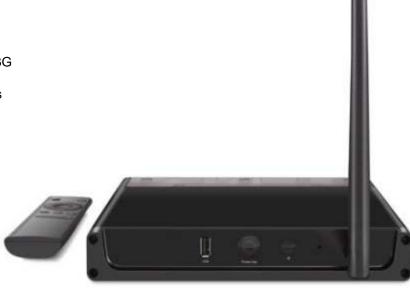

### Android 4K MediaPlayer RS232- 7.1 Android

ArtNr: EL-MP4K-AIO-RS232-09

#### **MAIN FEATURES:**

- AutoStart by plug in Power Adapter
- Rooted Android 7.1 / RK 3399
- Internet access by Wi-Fi / LAN (opt. 3G by USB Dongle)
- RS232 serial port for external devices connection
- 3.5mm Jack output
- Remote Control
- Power Adapter with 3 meter cable
- Wall mounting

### **OPTIONAL:**

- Providing a Digital Signage App with Online CMS Software for remotely controlling your screens, creating and scheduling your presentations.
- Installation of your Software on the devices for larger order quantities.