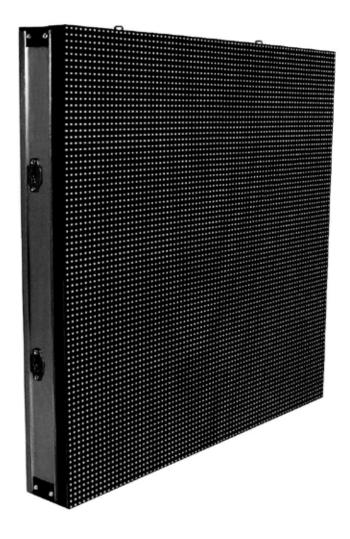

### LED WALL

### **Create setups like:**

VideoWall | Info News Wall | Billboard

Several kinds of LED types available for short distance or long distance view

High definition and stable quality Automatic Brightness adjustment

Light / Thin housings / Front access
Convenient Installation, with quick connectors

Comes with NovaStar Software content player