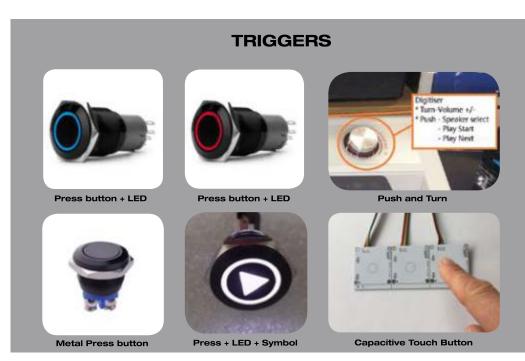

#### Triggers to add to our MediaScreens and AudioBoards:

Play|Pause|Forward or Volume Triggers:

- Metal or Plastic PushButtons
  - add LED Lighting & color
    - add Symbol
    - choose your color button
- Capacitive Touch Buttons
- Press and Turn Buttons (Play&Volume)
- Membrane Press Pad
- Motion Detection Sensor
- NFC & RFID readers RFID Tags
- Light Sensor
- Touchscreen
- Barcode Reader / QR-code Scanner