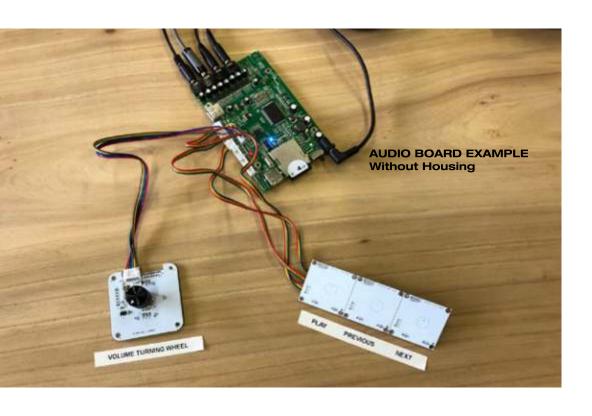

# **AUDIO BOARDS**

#### Play HQ sound files; WAV/FLAC/MP3

Connect up to **6x** Audio Devices by:

- Audio Jacks 3.5mm Outputs
- Digitial Outputs (SPDIF)
- Coax Outputs

Automatic: Start - Play

Add External Buttons to select audio track & volume

Easy programming, plug and play.

Custom your setup requirements / play rules.