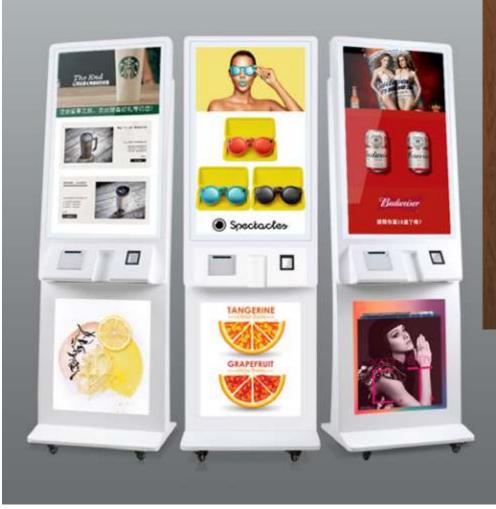

### **SELF SERVICE**

Touch for product information

Order online

ORDER

PAY

PRINT

Wayfinding

Self-Service Kiosks

## SELF SERVICE

## THE MOST STABLE ANDROID INTELLIGENT SYSTEM

Android intelligent system for development, interation of various applications, rapid response to market demand.