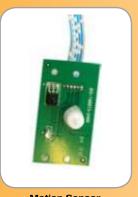

#### **Optional Triggers:**

Motion Sensor
Pushbuttons
LED Light Strips
Lift & Learn (f.i. RFID sensors)
and more...see next page

#### **SENSORS**

**Motion Sensor** 

RFID / NFC

Light Sensor

RFID / NFC / Light Sensors and Micro & Magnet Switches

Easy plug-in the sensor into the screen at the backside of the Board

**RFID Sensor detection for:** 

- Lift and Play video

or

- Place and Play video

### AND THE LEARNING SENSORS ARE...

RFID / NFC sensor

Built-in RFID Sensor Board. Lift or scan a RFID Tag and the corresponding video will play. This Board can be attached under 4mm plastic or glass!

**Light Sensor** 