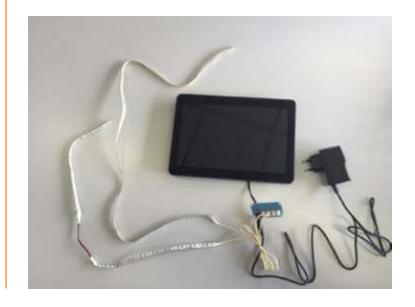

#### **Optional Triggers:**

Motion Sensor
Pushbuttons
LED Light Strips
Lift & Learn (f.i. RFID sensors)
and more...see next page

### EXTERNAL TRIGGERS & SENSORS & LED LIGHT

**Multi Colors** 

Extend an Android screen or player with external triggers for a higher customer experience. Also possible for Linux, Windows and Brightsign players. Nexmosphere Elements & Controllers.

Sensor&Security

**Distance Sensor** 

LED Light Strip

Pick-up Detection Sensor

Metal Pushbutton

Motion Sensor

**Selection Button** 

Security sensor