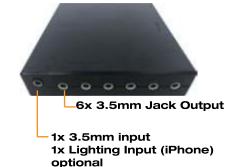

#### Features:

Automatic: Start - Play - Repeat Solid Professional Housing

HQ screens: IPS 1920\*1080pixels

1080P VideoPlayer

HDMI IN for Monitor Function

Internal Speakers

USB Portal & SD CardReader Audio 3.5m Jack Output

#### Play HQ sound files; WAV/FLAC/MP3

Connect up to **6x** Audio Devices by:

- Audio Jacks 3.5mm Outputs
- Digitial Outputs (SPDIF)
- Coax Outputs

Automatic: Start - Play

Add External Buttons to select audio track & volume

#### Plug in mobile phone

Input connection for personal device, f.i. customers can listen to their favourite music on their own mobile phone.