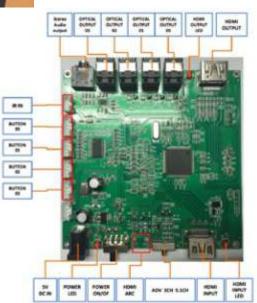

# **AUDIO BOARDS**

#### Play HQ sound files; WAV/FLAC/MP3

Connect up to **6x** Audio Devices by:

- Audio Jacks 3.5mm Outputs
- Digitial Outputs (SPDIF)
- Coax Outputs

Automatic: Start - Play

Add External Buttons to select audio track & volume

Easy programming, plug and play.

Custom your setup requirements / play rules.

#### ADD ON:

Power Board for 5V/12V/18V Output Power Board with multiple USB Portals 5V out Connections for LED Lighting