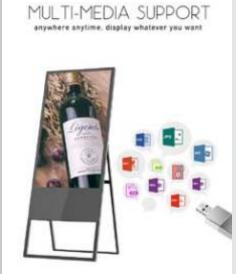

LCD TOUCH SENSORS LIGHTING

KIOSK TOTEM DIGITAL SIGNAGE ANDROID TOUCH DISPLAYS

## **Assortment Impression:**

Kiosk Totem models P.30 & 58-62

OpenFrame Housing P.4

Special Shapes P.36-37

Stretched LCD P. 14-15