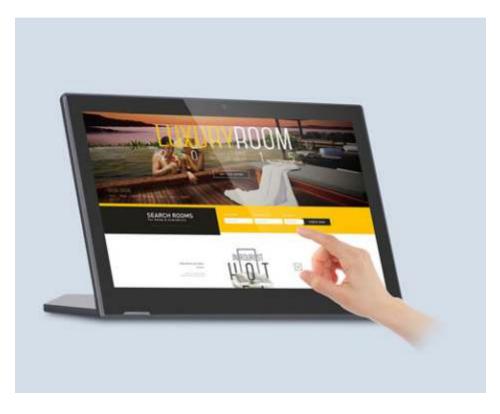

#### I NEED SOME SPACE!

Our Meeting Room Diplays have a HD IPS panel with Capacitive Touch technology.

Boost up the quality of user experience through crisps clear graphic, wide viewing angle and 10-points Multi TouchScreen.

#### **MAIN FEATURES:**

- LED Bars at the sides of the screen indicate the Meeting Room is occupatied or open.
- Changing colors: RED / BLUE / GREEN
- AutoStart by plug in Power Adapter
- 10.1" LCD IPS panel 1280x800 pixels
- 10-points Capacitive Touchscreen
- Internal HD videoplayer 1080P
- Rooted Android 5.1 / RK3288
- Internet access by Wi-Fi (opt. LAN / 3G)
- Black-White Housing or Black-Black Housing
- Power Adapter or PoE for powering the screen