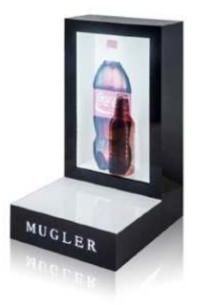

### TRANSPARENT LCD

### HOW IT WORKS

Place your product in the box and at the frontside will play a video about this product.

You can watch a demonstration video on our website how these transparent boxes work.

### PRODUCT AS A LEADING ROLE

A video will play in front the product. This will give an extra boost to highlight its benifits and features at a very new level.

Optional with Touchscreen, customers can interact with the leading role!