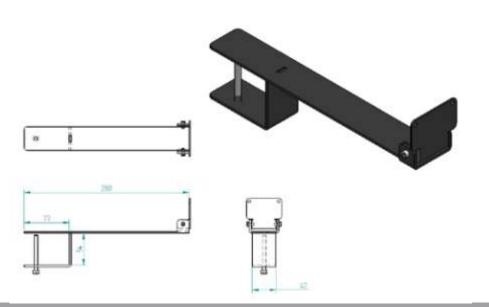

# **CUSTOM BRACKETS**

### AT YOUR SERVICE

Upon your requirements we can produce different kind of hangup systems and brackets.

**Custom Bracket:** Design your bracket, tailor made

From design into a real product

#### Mounts for:

- Wall
- Ceiling
- Counter
- Shelf
- DIY perfo walls
- And many more...