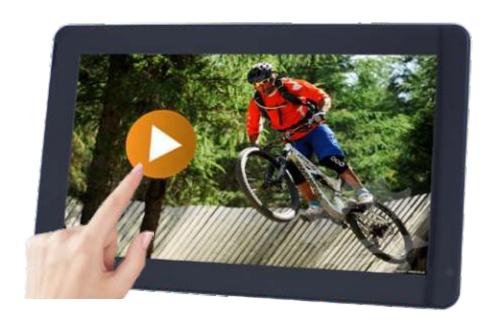

### INTELLIGENT CAPACITIVE TOUCH

The high sensitive 10-point Capacitive Touch screen is used to match the high frequency self-touch chip, G+G bonding process, high screen hardness, abrasion resistance and higher transmittance.

10.1 / 13.3 / 15.6 17.3 / 21.5

AUTO START & PLAY