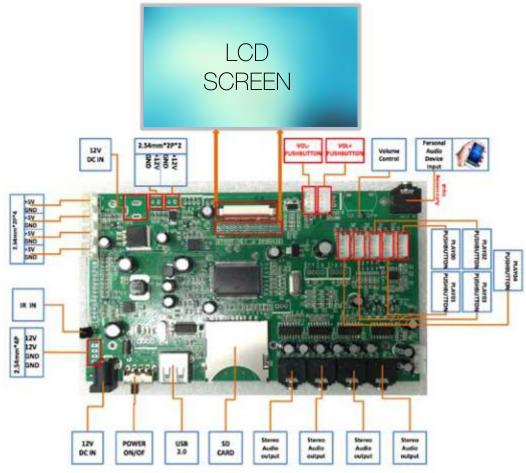

### PLUG-IN THE ADD ON

Connect all kind of electronic components into our LCDs with MultiFunctions Board. Push, Touch, Light-up, Sound-effect, Motion detection are some of these which can be added. No programming needed, just load the content and GO!

#### Features:

Automatic: Start - Play - Repeat Solid Professional Housing

HQ screens: IPS 1920\*1080pixels

1080P VideoPlayer

HDMI IN for Monitor Function

Internal Speakers

USB Portal & SD CardReader Audio 3.5m Jack Output

VESA hangup / Backstand support

Timer Function

7/8/10.1/11.6/12/13.3 14/15.6/17.3/18.5/21.5 24/27/32/43/55

AUTO PLAY - START - LOOP

HDMI IN MONITOR FUNCTION

BUILT-IN SPEAKER