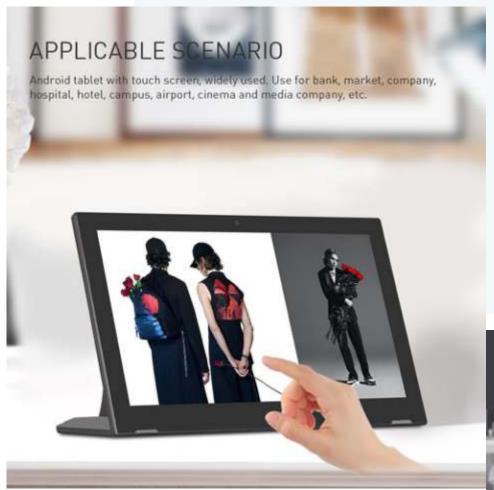

### ANDROID TOUCHSCREENS

Online self-service and getting the latest information is common nowadays.

These screens create up-selling and give opportunities to convince the client, instore & online!

#### TOUCH & NON TOUCH SCREENS

#### Features:

- Android OS 4.4/5.1/6.1/7.1 Rooted
- Capacitive Touchscreen or Non-Touchscreen
- Chip: RK3128/3188/3288/3399
- Automatic: Start Play Full Screen mode
- High Resolution and IPS panel models
- Professional Housing with Internal Speakers
- USB Portal, SD or TF Cardreader
- Wi-Fi / LAN-RJ45, optional (internal) 3G/4G SimCard
- VESA hangup / Backstand support
- Power over Ethernet (PoE) (not for all models)