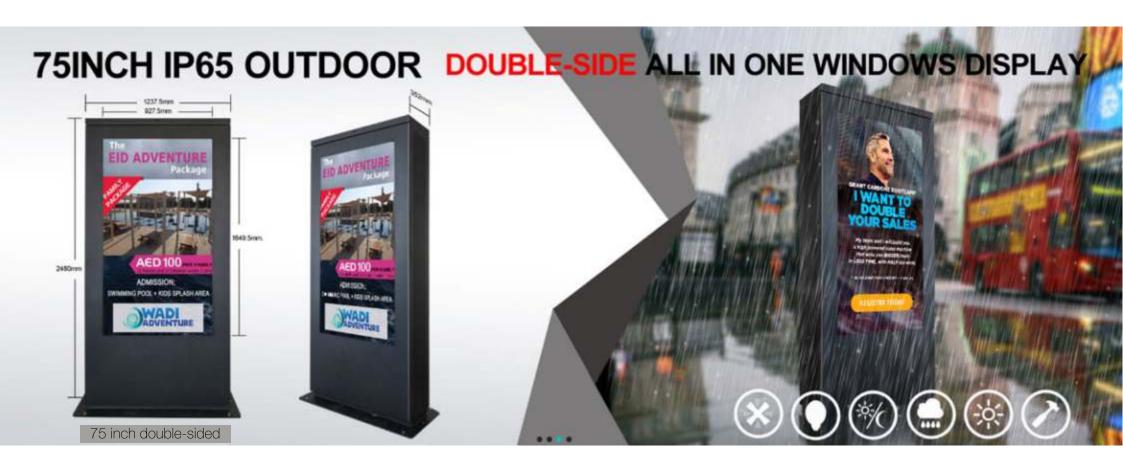

HE SIGN POST

### 4x Stretched LCD Screens including:

- Android OS
- Wi-Fi LAN
- Can play online content
- Video / pictures / etc.



RS-151AIO-T-INFOSTAND 15.6 Iphone Design Freestanding Digital Signage Display



RS-215AIO-T-INFOSTAND-2SIDE 21.5 Android Double Screens



RS-220AlO-T-KIOSK 22 Iphone Design Freestanding Digital Signage Display



RS-220AIO-KIOSK
22 Iphone Design Freestanding Digital Signage
Display



RS-320AIO-T-KIOSK-Phone 32 Iphone Design Freestanding Digital Signage Display



RS-320AlO-T-KIOSK 32 Iphone Design Freestanding Digital Signage Display



RS-320AIO-KIOSK
32 Iphone Design Freestanding Digital Signage
Display



RS-320LNTAZ 32 Interactive Free Standing Kiosk

## POCKETS & CHARGING

READ & CHARGE WHILE WAITING OR ON THE GO...



### KIDS CORNER



# OUTDOOR



# A-BOARD (portable)



TEMPERED GLASS anti-scratch, anti-impact





DIGITAL SIGNAGE









# A-BOARD (portable)



### **MEDIAPLAYERS**

### Android 4K MediaPlayer RS232- 7.1 Android

ArtNr: EL-MP4K-AIO-RS232-09

#### **MAIN FEATURES:**

- AutoStart by plug in Power Adapter
- Rooted Android 7.1 / RK 3399
- Internet access by Wi-Fi / LAN (opt. 3G by USB Dongle)
- RS232 serial port for external devices connection
- 3.5mm Jack output
- Remote Control
- Power Adapter with 3 meter cable
- Wall mounting

### **OPTIONAL:**

- Providing a Digital Signage App with Online CMS Software for remotely controlling your screens, creating and scheduling your presentations.
- Installation of your Software on the devices for larger order quantities.









### **MEDIAPLAYERS**

### ON- or OFFLINE & M