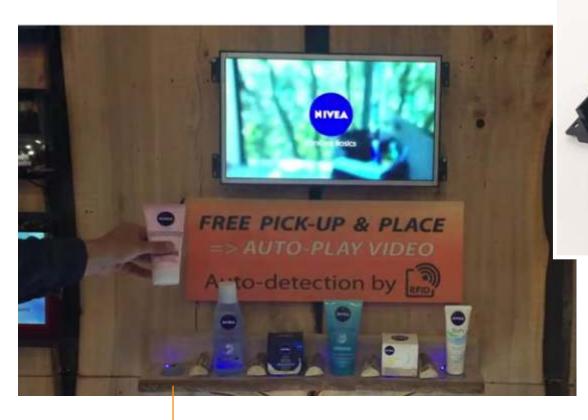

### LIFT AND LEARN

Be creative, let it be more attractive to get the customers into action!

Pickup the product and the corresponding video will play directly.

No programming needed, just load the content on the SD Card and play

RFID / NFC / Light Sensors and Micro & Magnet Switches

Easy plug-in the sensor into the screen at the backside of the Board

**RFID Sensor detection for:** 

- Lift and Play video

or

- Place and Play video

### AND THE LEARNING SENSORS ARE...

RFID / NFC sensor

Built-in RFID Sensor Board. Lift or scan a RFID Tag and the corresponding video will play. This Board can be attached under 4mm plastic or glass!

**Light Sensor** 