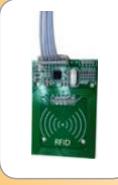

#### **SENSORS**

**Motion Sensor** 

RFID / NFC

Light Sensor

RFID / NFC / Light Sensors and Micro & Magnet Switches

Easy plug-in the sensor into the screen at the backside of the Board

**RFID Sensor detection for:** 

- Lift and Play video

or

- Place and Play video

### AND THE LEARNING SENSORS ARE...

RFID / NFC sensor

Built-in RFID Sensor Board. Lift or scan a RFID Tag and the corresponding video will play. This Board can be attached under 4mm plastic or glass!

**Light Sensor** 