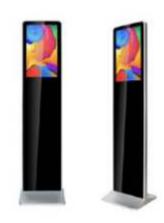

### **KIOSK TOTEM**

### INFO ON THE GO

Use Kiosks for events - finding information - wayfinding - ordering products, it is all possible.

## **KIOSK TOTEM**

### Customized sizes / shapes / features are possible on request!

#### Info Kiosk - Totem

Capacitive touchscreen

All kinds of style models available (f.i. iPhone style)
Tempered glass
Monitor only or with internal Android/Windows and Wi-Fi
High Brightness
Optional:

24 32 43 55 65 or on request