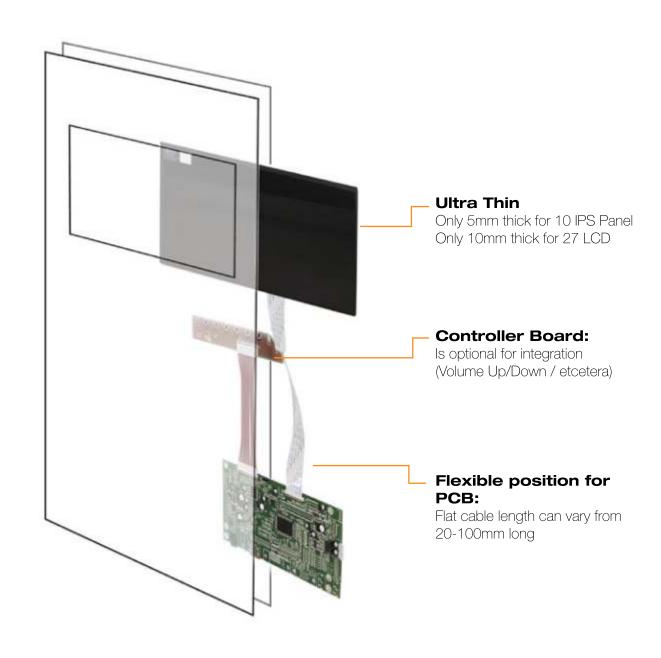

## **FRAMELESS**

### Ultra thin, integrate it anywhere!

Electronical PCB Board can come with internal:

- Android OS Player
- HDMI IN (use as monitor)
- Internal VideoPlayer, Full HD (1080P)