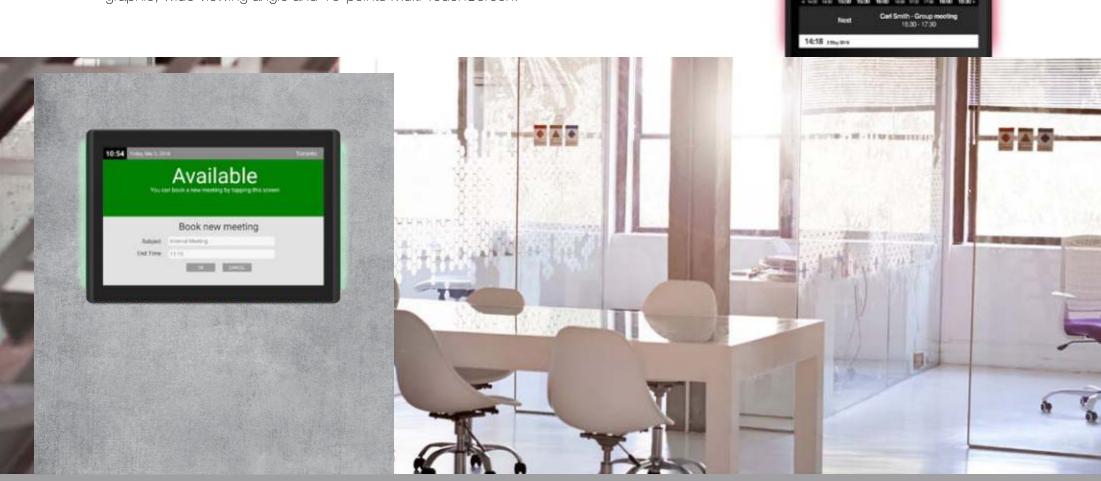

### **ROOM BOOKING**

#### I NEED SOME SPACE!

Our Meeting Room Diplays have a HD IPS panel with Capacitive Touch technology.

Boost up the quality of user experience through crisps clear graphic, wide viewing angle and 10-points Multi TouchScreen.

#### **MAIN FEATURES:**

- LED Bars at the sides of the screen indicate the Meeting Room is occupatied or open.
- Changing colors: RED / BLUE / GREEN
- AutoStart by plug in Power Adapter
- 10.1" LCD IPS panel 1280x800 pixels
- 10-points Capacitive Touchscreen
- Internal HD videoplayer 1080P
- Rooted Android 5.1 / RK3288
- Internet access by Wi-Fi (opt. LAN / 3G)
- Black-White Housing or Black-Black Housing
- Power Adapter or PoE for powering the screen

10.1" / 13.3" / 15.6"

**AUTO START & PLAY** 

Meeting Room Screen for reservation occupation status + Digital Signage features (logos/ videos on screen), indicated on screen and Led Bar coloring.

Book reservation online via Google Calendar and Outlook system.