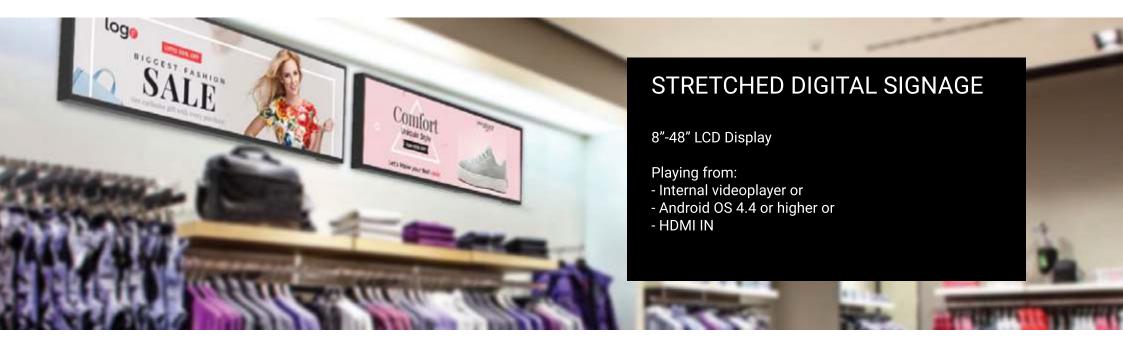

stem

#### **External Features:**

Press buttons / Sensors / LED LightStrip etc. NFC / Printer / BarcodeReader

Extention of the Internal Memory

### ADD ON + ANDROID

### EXTERNAL TRIGGERS & SENSORS & LED LIGHT

**Multi Colors** 

Extend an Android screen or player with external triggers for a higher customer experience. Also possible for Linux, Windows and Brightsign players. Nexmosphere Elements & Controllers.



Sensor&Security

**Distance Sensor** 



LED Light Strip

Pick-up Detection Sensor

Metal Pushbutton

Motion Sensor

**Selection Button** 

Security sensor

## ADD ON + ANDROID













Unions can add content that consists of one video and several still images bap to 200 as they want

#### **Stretched Sizes:**

From small (8) to large (48)















### **STRETCHED**



#### **Android model specs:**

Quad-Core Cortex-A9 1.6GHz Android 4.4+ RAM 1 GB/Internal Memory 8GB RJ45 Ethernet Wi-Fi 802.11 b/g/n, Bluetooth 4.0 USB Host\*2 Reliable 24/7 Operation High Brightness IPS LCD



8.1" / 11.3" / 12 / 14.9 / 19" / 21" / 24" / 28" / 37" / 43" / 48"



**AUTO START & PLAY** 



HDMI OUT FOR EXTRA MONITOR FUNCTION



**BUILT-IN SPEAKER** 

#### HighLights:

Non-Glare panel makes messages easier to see portrait or landscape orientation for exibility

Reliable 24/7 Operation

High Brightness models also possible 800-1100nit

Online Digital Signage systems installation is possible on these Android Screens.

## **SQUARE LCD**

LIFE & ART

Stylish Display, with a thin bezel. Create your own videowall!

These Square Displays have optional internal
Android with Wi-Fi