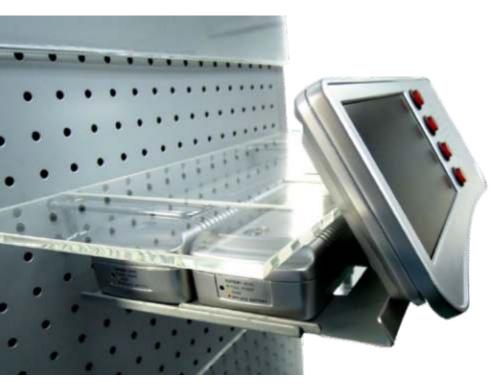

### SHELF WALL

Easy play content & Button activations Plug & Play Easy programming

Change full color print overlay Battery or DC Power Adapter ShelfBracket ScreenSaver video Speaker On-Off

### JUST PUSH IT...

A battery-operated solution, which is designed especially to use on shelves where no power is around. It fits conveniently into multiple shelving configurations in any retail environment.

### MAGNET ATTRACTOR

Playing video creates more attention than static printing. Communicate on eye level. Stimulate impulse purchases by showing your product video on eyelevel.

Results in a more quick desicion to buy.

3x 4.3" 4x 4.3"

6x 4.3"

Play video:

- like a small video wall or
- an indivdual video on each screen
- Internal Memory, plug in USB to copy your content
- Universal Shelf Bracket for hangup at a shelf
- Powered by 12v Power Adapter