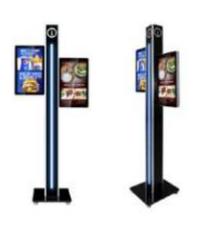

### **KIOSK TOTEM**

### INFO ON THE GO

Use Kiosks for events - finding information - wayfinding - ordering products, it is all possible.

## **KIOSK TOTEM**

### Customized sizes / shapes / features are possible on request!

#### Info Kiosk - Totem

Capacitive touchscreen

All kinds of style models available (f.i. iPhone style)
Tempered glass
Monitor only or with internal Android/Windows and Wi-Fi
High Brightness
Optional:

24 32 43 55 65 or on request