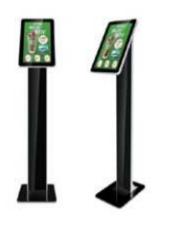

### **KIOSK TOTEM**

### INFO ON THE GO

Use Kiosks for events - finding information - wayfinding - ordering products, it is all possible.

## **KIOSK TOTEM**

### Customized sizes / shapes / features are possible on request!

#### Info Kiosk - Totem

Capacitive touchscreen

All kinds of style models available (f.i. iPhone style)
Tempered glass
Monitor only or with internal Android/Windows and Wi-Fi
High Brightness
Optional:

24 32 43 55 65 or on request