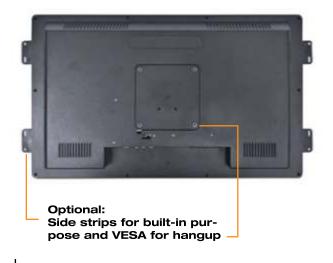

## HIGH RESOLUTION VIDEO & MONITOR SCREENS

**Closed Housing** 

OpenFrame housing

Optional: External PushButtons for selecting video & volume

VESA hangup / Backstand support

Timer Function

7/8/10.1/11.6/12/13.3 14/15.6/17.3/18.5/21.5 24/27/32/43/55

AUTO PLAY - START - LOOP

HDMI IN MONITOR FUNCTION

BUILT-IN SPEAKER