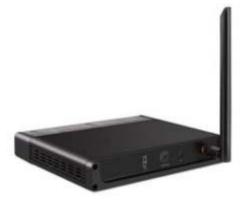

### **MEDIAPLAYERS**

### Android 4K MediaPlayer RS232- 7.1 Android

ArtNr: EL-MP4K-AIO-RS232-09

#### **MAIN FEATURES:**

- AutoStart by plug in Power Adapter
- Rooted Android 7.1 / RK 3399
- Internet access by Wi-Fi / LAN (opt. 3G by USB Dongle)
- RS232 serial port for external devices connection
- 3.5mm Jack output
- Remote Control
- Power Adapter with 3 meter cable
- Wall mounting

### ON- or OFFLINE & MULTI FUNCTION

Play content on larger screens in HD or 4K resolution. Add Trigger Buttons for video activation; like PushButtons or a Motion Sensor to attain more product experience.

### **HD and 4K Mediaplayer**

Connect by HDMI to LCD Screen Automatic: Start - Play USB Portal / SD or TF CardReader

Play content directly from USB or SD.