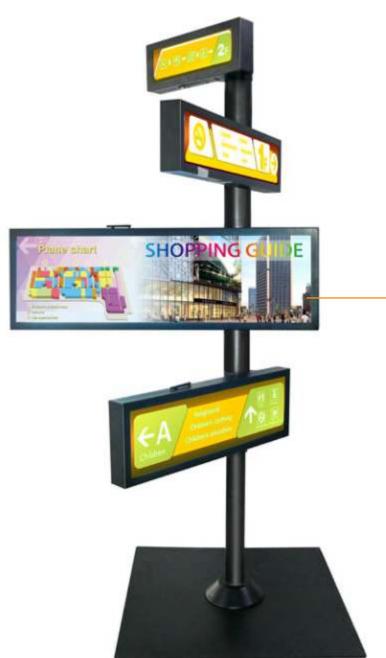

### **KIOSK TOTEM**

### INFO ON THE GO

Use Kiosks for events - finding information - wayfinding - ordering products, it is all possible.

## **KIOSK TOTEM**

### Customized sizes / shapes / features are possible on request!

#### Info Kiosk - Totem

Capacitive touchscreen

All kinds of style models available (f.i. iPhone style)
Tempered glass
Monitor only or with internal Android/Windows and Wi-Fi
High Brightness
Optional:

24 32 43 55 65 or on request