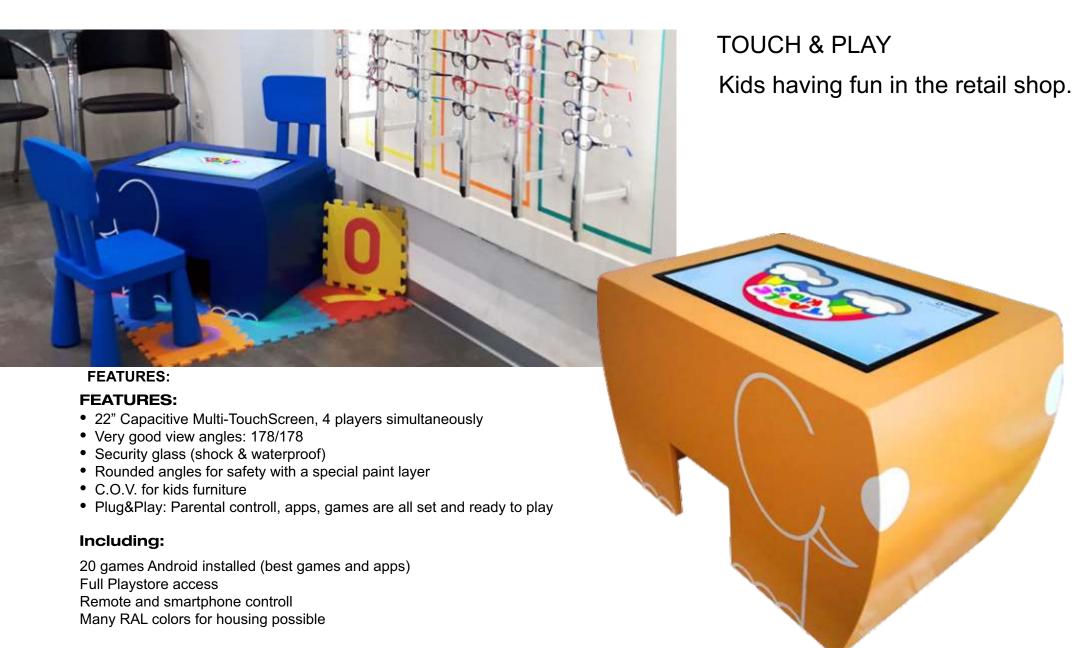

ECIALS**



THE SIGN POST

### 4x Stretched LCD Screens including:

- Android OS
- Wi-Fi LAN
- Can play online content
- Video / pictures / etc.



RS-151AIO-T-INFOSTAND 15.6 Iphone Design Freestanding Digital Signage Display



RS-215AIO-T-INFOSTAND-2SIDE 21.5 Android Double Screens



RS-220AlO-T-KIOSK 22 Iphone Design Freestanding Digital Signage Display



RS-220AIO-KIOSK
22 Iphone Design Freestanding Digital Signage
Display



RS-320AIO-T-KIOSK-Phone 32 Iphone Design Freestanding Digital Signage Display



RS-320AlO-T-KIOSK 32 Iphone Design Freestanding Digital Signage Display



RS-320AIO-KIOSK
32 Iphone Design Freestanding Digital Signage
Display



RS-320LNTAZ 32 Interactive Free Standing Kiosk

## POCKETS & CHARGING

READ & CHARGE WHILE WAITING OR ON THE GO...



### KIDS CORNER



# OUTDOOR



# A-BOARD (portable)



TEMPERED GLASS anti-scratch, anti-impact





DIGITAL SIGNAGE









# A-BOARD (portable)



### **MEDIAPLAYERS**

### Android 4K MediaPlayer RS232- 7.1 Android

ArtNr: EL-MP4K-AIO-RS232-09

#### **MAIN FEATURES:**

- AutoStart by plug in Power Adapter
- Rooted Android 7.1 / RK 3399
- Internet access by Wi-Fi / LAN (opt. 3G by USB Dongle)
- RS232 serial port for external devices connection
- 3.5mm Jack output
- Remote Control
- Power Adapter with 3 meter cable
- Wall mounting

### **OPTIONAL:**

- Providing a Digital Signage App with Online CMS Software for remotely controlling your screens, creating and scheduling your presentations.
- Installation of your Software on the devices for larger order quantities.









### **MEDIAPLAYERS**

### ON- o