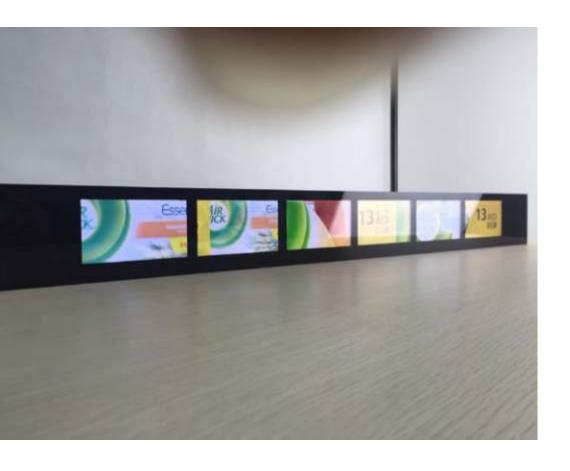

#### **Stretched Sizes:**

From small (8) to large (48)

### **STRETCHED**

#### HighLights:

Non-Glare panel makes messages easier to see portrait or landscape orientation for exibility

Reliable 24/7 Operation

High Brightness models also possible 800-1100nit

Online Digital Signage systems installation is possible on these Android Screens.