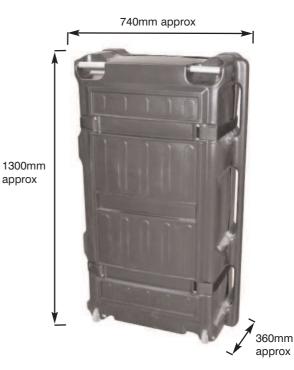

## hardware specifications

Internal case dimensions (mm) 1215(h) x 605(w) x 305(d)

Internal tray dimensions (mm) 1105(h) x 565(w) x 100(d)

Each case can hold (18x) 75mm post in total (6 posts on each tray) or 24x 50mm post in total (8 post on each tray)