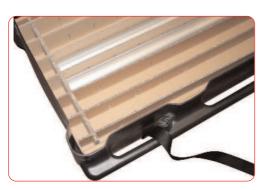

## features & benefits

- · Large, wheeled carry case for transporting linear extrusion and kits
- · Supporting straps included for extra security
- · Stackable for easy storage and transport
- · Optional three tier inserts configurable to store different linear extrusion
- · Extra strong, moulded case to protect Linear components during storage or transportation

Additional info

Also suitable for (5x) 1m banners

Tray can be configured to accommodate Linear accessories