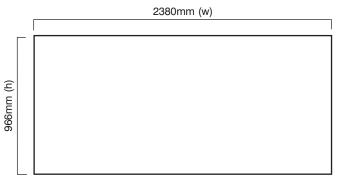

full wrap dimensions approx.

| hardware specifications                                                                                                                                                                                                  | wrap specifications (mm)                                                                                                                                               | additional info                                                                                                                                                                                                                   |
|--------------------------------------------------------------------------------------------------------------------------------------------------------------------------------------------------------------------------|------------------------------------------------------------------------------------------------------------------------------------------------------------------------|-----------------------------------------------------------------------------------------------------------------------------------------------------------------------------------------------------------------------------------|
| Hardware Dimensions (mm): 1000 (h) x 1000 (w) x 500 (d) approx  Recommended Graphic Dimensions (mm): 966 (h) x 950 (w) approx  Weight: 20kg approx  Carry bag/case Dimensions (mm): AB112A Carry bag or AC311 Carry case | Full Wrap Dimensions (mm): 966 (h) x 2380 (w)  If applying a graphic to the wrap, an allowance should be made to its size to accommodate material type, thickness etc. | Availability: Choice of fabric wrap colours. Laminate colours available in black, beech or rosewood.  Optional accessories: Carry bags or cases, 50w LV Jack socket lighting, Internal shelving, lockable door, aperture cutouts. |