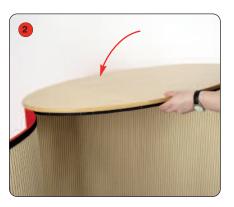

## **Assembly Instructions**

Kit includes: Outer wrap (A), top (C) and base (D)

Place the base (A) on the floor and begin to secure the wrap (C) around the hook fastener strip.

When the wrap is half way around the base, place the top (B) carefully on, securing it against the hook fastener strip on the wrap.

Carry on securing the wrap to the top and the base until it meets up.