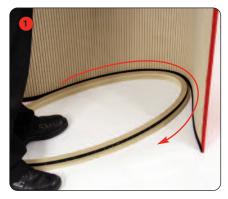

## **Assembly Instructions**

Kit includes: Outer wrap (A), top (C) and base (D)

Place the base (A) on the floor and begin to secure the wrap (C) around the hook fastener strip.

When the wrap is half way around the base, place the top (B) carefully on, securing it against the hook fastener strip on the wrap.