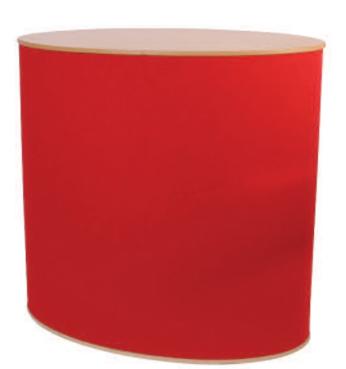

## **Eclipse Physique Unit**

Quick and easy to assemble, the Eclipse is ideal for any exhibition environment.

## features & benefits

- Flat pack furniture constructed from composite materials and flexible MDF tambour
- Easy to transport and quick to assemble
- No tools required
- Internal storage area
- Load bearing up to 75kgs approx