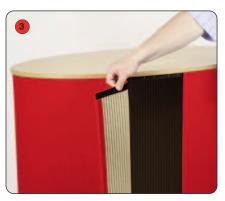

g approx  Carry bag/case Dimensions (mm): AB112A Carry bag or AC311 Carry case | Full Wrap Dimensions (mm): 966 (h) x 2380 (w)  If applying a graphic to the wrap, an allowance should be made to its size to accommodate material type, thickness etc. | Availability: Choice of fabric wrap colours. Laminate colours available in black, beech or rosewood.  Optional accessories: Carry bags or cases, 50w LV Jack socket lighting, Internal shelving, lockable door, aperture cutouts. |

## **Assembly Instructions**



Kit includes: Outer wrap (A), top (C) and base (D)





Place the base (A) on the floor and begin to secure the wrap (C) around the hook fastener strip.



When the wrap is half way around the base, place the top (B) carefully on, securing it against the hook fastener strip on the wrap.



Carry on securing the wrap to the top and the base until it meets up.