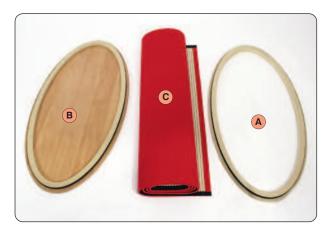

## **Assembly Instructions**

Kit includes: Outer wrap (A), top (C) and base (D)

Place the base (A) on the floor and begin to secure the wrap (C) around the hook fastener strip.

When the wrap is half way around the base, place the top (B) carefully on, securing it against the hook fastener strip on the wrap.

Carry on securing the wrap to the top and the base until it meets up.